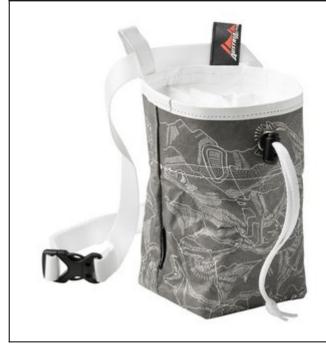

## **PAPNU** CHALK BAG

**11n1 SHADE** Art.no.: ZB03PG

With PAPNU we are presenting a new Chalk Bag that perfectly matches function and design. PAPNU is made out of a special, tear-resistant paper, made in Austria and weighs in at a super-light 56g (without supplied waist belt).

This stylish and robust Chalk Bag is waterproof, 100% vegan and can be washed at 40 degrees celsius in a washing machine. All of the raw material for this quality product comes from the EU.

PAPNU is equipped with a loop for a boulder brush, an adjustable and removable waist belt and two loops to attach to the belt.

PAPNU 11n1 SHADE Chalk Bag: light as paper - strong as a rock!

## **Technical specifications**

| BAG               | Material: textile Color: wolf grey |
|-------------------|------------------------------------|
| BELT              | Material: textile Color: white     |
| WEIGHT            | 79 g                               |
| COUNTRY OF ORIGIN | Austria                            |
| TOTAL LENGTH      | 115 cm                             |