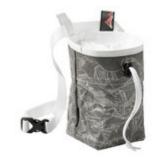

## **PAPNU** CHALK BAG

**11n1 SHADE** Art.no.: ZB03PG

With PAPNU we are presenting a new Chalk Bag that perfectly matches function and design. PAPNU is made out of a special, tear-resistant paper, made in Austria and weighs in at a super-light 56g (without supplied waist belt).

This stylish and robust Chalk Bag is waterproof, 100% vegan and can be washed at 40 degrees celsius in a washing machine. All of the raw material for this quality product comes from the EU.

PAPNU is equipped with a loop for a boulder brush, an adjustable and removable waist belt and two loops to attach to the belt.

PAPNU 11n1 SHADE Chalk Bag: light as paper - strong as a rock!