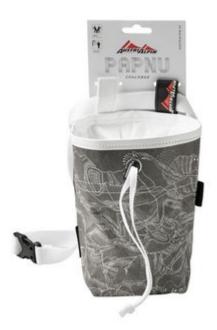

## **PAPNU** CHALK BAG

**11n1 SHADE** Art.no.: ZB03PG

With PAPNU we are presenting a new Chalk Bag that perfectly matches function and design. PAPNU is made out of a special, tear-resistant paper, made in Austria and weighs in at a super-light 56g (without supplied waist belt).

This stylish and robust Chalk Bag is waterproof, 100% vegan and can be washed at 40 degrees celsius in a washing machine. All of the raw material for this quality product comes from the EU.

PAPNU is equipped with a loop for a boulder brush, an adjustable and removable waist belt and two loops to attach to the belt.

PAPNU 11n1 SHADE Chalk Bag: light as paper - strong as a rock!