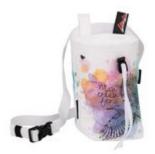

We once again gave free reign to our creativity and entered round two of our PAPNU PERFORMANCE chalk bag series with the PAPNU WALLCREEPER – same quality, but new designs!

Light as paper, strong as rock - still

True to the motto "Never change a running system" the core of the PAPNU PERFORMANCE chalk bag stays the same: These stylish and robust climbing companions made of tear-proof special paper convince with super light 56g (without waist belt), are water-resistant, 100% vegan, produced in Austria and all raw materials for this quality product come from the EU. Moreover, they can be washed easily at 40°C in the washing machine.

New design: We have a bird now!

We love nature, that's why we now officially have a bird. Yeah, really! No, not only the one on our PAPNU wallcreeper chalk bag. We adopted and sponsor the wall creeper, the "flying alpine rose", in the Alpenzoo – by the way the only zoo that shows this special bird species. The wallcreeper's home is the alpine area, its territory are the rock faces which it approaches from the bottom and flies all the way up at an incredible speed – yes, even our passion can be found in its name. Seriously, which animal could fit AUSTRIALPIN better than the bird on our new PAPNU? When buying this chalk bag, part of the proceeds benefits the protection of the fascinating wallcreeper.