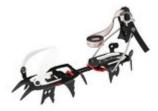

**kombi binding** Art.no.: SC12K

You love classic and extreme alpine tours, high-alpine climbing and combined tours and are still looking for the right equipment for your feet? Then our SKYCLIMB are the right thing for you! These resilient 12-pointcrampons made of steel with COMBI binding are suitable for partly crampon-compatible shoes, whereby also big feet are no problem. Our SKYCLIMB is size adjustable via its movable center bar and a snap-in feather. The bulbous shape of the anti-bot plates contributes to the removal of snow sticking to the shoe sole.

## use cases:

ice climbing, mountain sports

| BODY              | Material: steel<br>Color: black<br>Finish: powder-coated |
|-------------------|----------------------------------------------------------|
| ΑΝΤΙΒΟΤ           | Material: polymer<br>Color: red                          |
| LEVER             | Material: plastic<br>Color: black                        |
| WEIGHT            | 1030 g                                                   |
| BINDING SYSTEM    | kombi                                                    |
| COUNTRY OF ORIGIN | Austria                                                  |
| EAN CODE          | 9006381691258                                            |
| STANDARDS         | EN 893:2019, UIAA 153                                    |