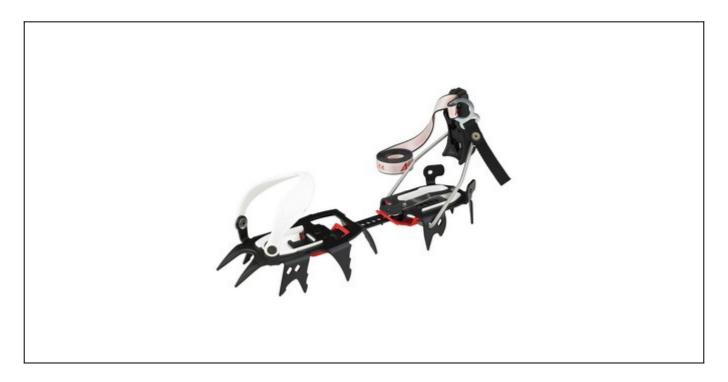

**kombi binding** Art.no.: SC12K

You love classic and extreme alpine tours, high-alpine climbing and combined tours and are still looking for the right equipment for your feet? Then our SKYCLIMB are the right thing for you! These resilient 12-pointcrampons made of steel with COMBI binding are suitable for partly crampon-compatible shoes, whereby also big feet are no problem. Our SKYCLIMB is size adjustable via its movable center bar and a snap-in feather. The bulbous shape of the anti-bot plates contributes to the removal of snow sticking to the shoe sole.

## use cases:

ice climbing, mountain sports

| BODY              | Material: steel<br>Color: black<br>Finish: powder-coated |
|-------------------|----------------------------------------------------------|
| ΑΝΤΙΒΟΤ           | Material: polymer<br>Color: red                          |
| LEVER             | Material: plastic<br>Color: black                        |
| WEIGHT            | 1030 g                                                   |
| BINDING SYSTEM    | kombi                                                    |
| COUNTRY OF ORIGIN | Austria                                                  |
| EAN CODE          | 9006381691258                                            |
| STANDARDS         | EN 893:2019, UIAA 153                                    |