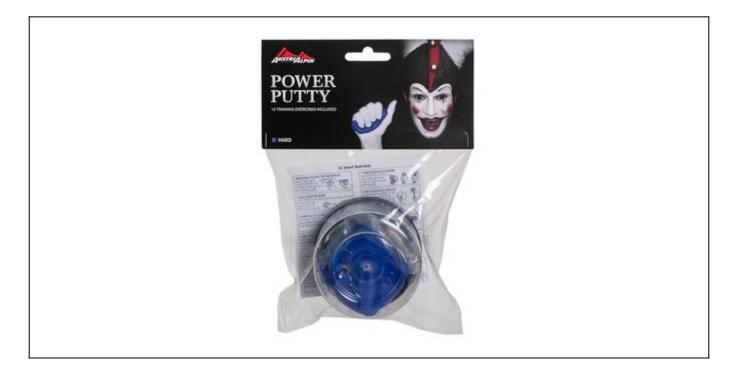

## **POWER PUTTY** HAND AND FINGER EXERCISER

hard, blue Art.no.: RT03PP

Warming up prevents injuries and makes training more effective. Our POWER PUTTY of hard resistance level is the perfect tool for warming up or exercising and comes in a convenient box including a booklet with suggested exercises.

## **Technical specifications**

| PLASTICINE        | Material: plasticine<br>Color: azure                        |
|-------------------|-------------------------------------------------------------|
| WEIGHT            | 56 g                                                        |
| COUNTRY OF ORIGIN | United Kingdom                                              |
| COLOR VARIATIONS  | yellow [Art.no.: RT01PP]<br>emerald green [Art.no.: RT02PP] |