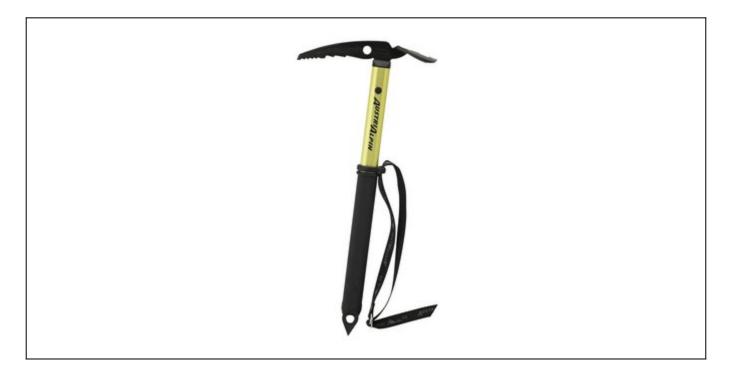

SIMPLE

with wristloop, 67 cm Art.no.: PS67B

Basic axe range with lightweight axe head, offers great stability.

use cases:

mountain sports

## **Technical specifications**

| SHAFT             | Material: aluminium<br>Color: yellow<br>Finish: anodized                   |
|-------------------|----------------------------------------------------------------------------|
| РІСК              | Material: steel<br>Color: black<br>Finish: ktl-coated                      |
| SHOVEL            | Material: steel<br>Color: black<br>Finish: ktl-coated                      |
| HANDLE            | Material: polymer<br>Color: black                                          |
| WEIGHT            | 630 g                                                                      |
| TOTAL LENGTH      | 67 cm                                                                      |
| COUNTRY OF ORIGIN | Austria                                                                    |
| EAN CODE          | 9006381196722                                                              |
| SIZE VARIATIONS   | 53 cm [Art.no.: PS53B]<br>60 cm [Art.no.: PS60B]<br>75 cm [Art.no.: PS75B] |
| STANDARDS         | EN 13089:2015 (Typ 1)                                                      |