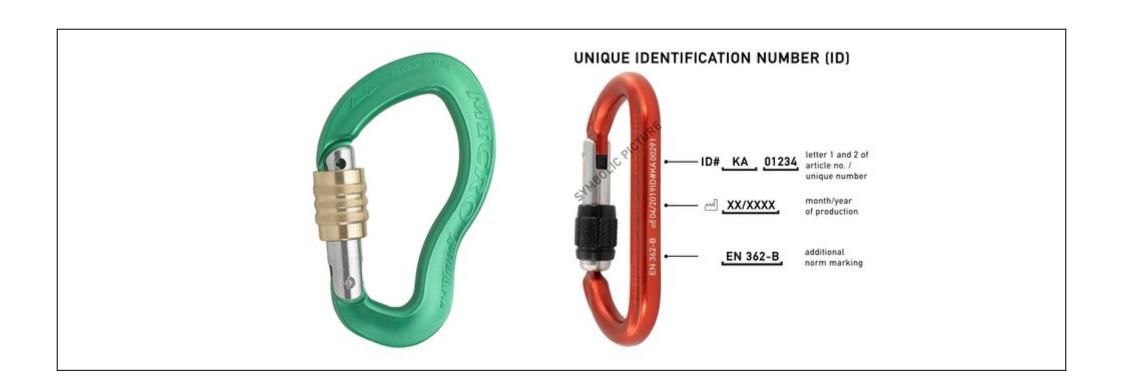

### aluminium, anodized

Art.no.: KM13B-N-ID

Our lightest screw lock carabiner with smooth-running brass sleeve and its great handling works perfectly in alpine terrain, for multi-pitch routes and traditional and also industrial climbing. The unique shape of the MICRO combines a wide gate opening with high strength and allows for smooth gliding properties especially for half ropes. Thereby, its wide inner shape guarantees rope-protecting climbing. With individual number.