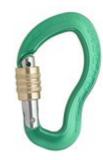

### aluminium, anodized

Art.no.: KM13B-N-ID

Our lightest screw lock carabiner with smooth-running brass sleeve and its great handling works perfectly in alpine terrain, for multi-pitch routes and traditional and also industrial climbing. The unique shape of the MICRO combines a wide gate opening with high strength and allows for smooth gliding properties especially for half ropes. Thereby, its wide inner shape guarantees rope-protecting climbing. With individual number.

# **Technical specifications**

| BODY   | Material: aluminium Color: bright green Finish: anodized |
|--------|----------------------------------------------------------|
| GATE   | Material: aluminium Color: colorless Finish: polished    |
| SLEEVE | Material: brass Color: colorless Finish: polished        |
| WEIGHT | 56 g                                                     |
| LENGTH | 94 mm                                                    |