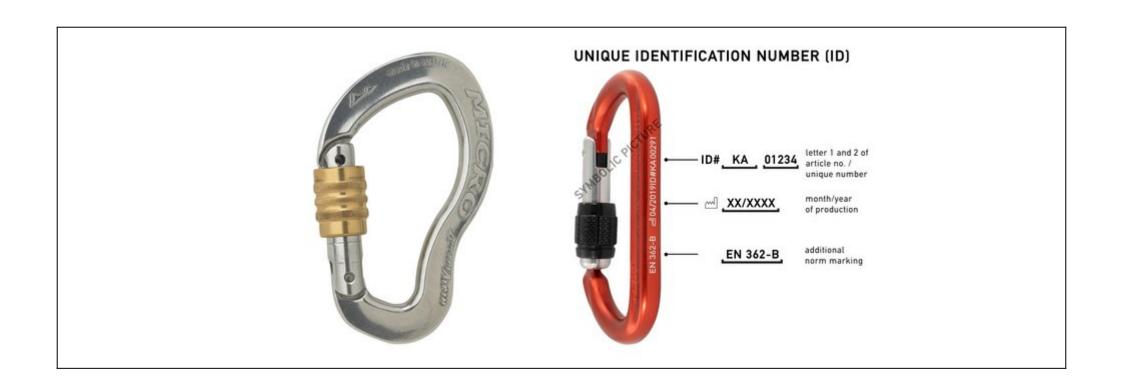

#### aluminium, polished

Art.no.: KM13A-ID

Our lightest screw lock carabiner with smooth-running brass sleeve and its great handling works perfectly in alpine terrain, for multi-pitch routes and traditional and also industrial climbing. The unique shape of the MICRO combines a wide gate opening with high strength and allows for smooth gliding properties especially for half ropes. Thereby, its wide inner shape guarantees rope-protecting climbing. With unique identification number.