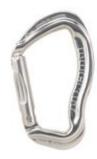

## **ROCKIT** STRAIGHT GATE

aluminium, polished

Art.no.: KG01AC

The ROCKIT carabiner is our strong allrounder! Due to its compact and robust construction as well as its easy handling it is perfectly suitable for crag climbing as well as ice climbing and other alpine sports. Thanks to its unique shape, it holds nicely in the hand and the approved keylock system prevents the carabiner from getting caught in the rope when clipping. With its straight gate, the universally usable ROCKIT carabiner is your reliable partner, no matter which adventure you're on.