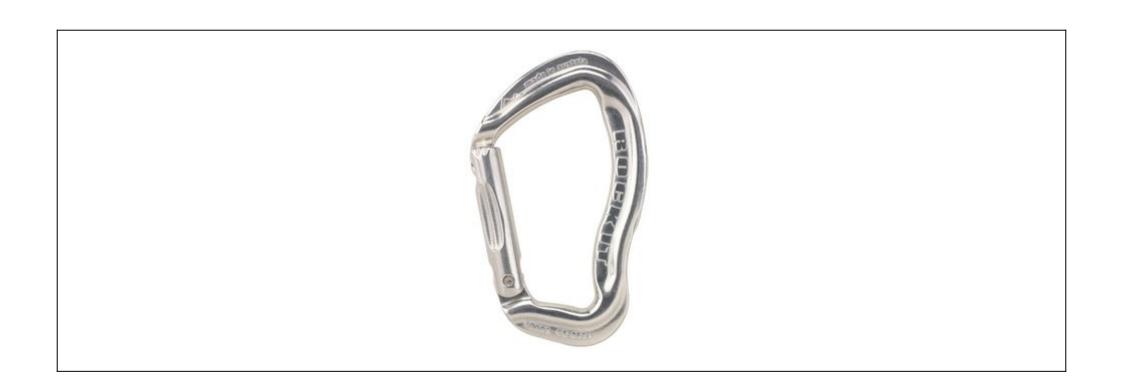

## **ROCKIT** STRAIGHT GATE

aluminium, polished

Art.no.: KG01AC

The ROCKIT carabiner is our strong allrounder! Due to its compact and robust construction as well as its easy handling it is perfectly suitable for crag climbing as well as ice climbing and other alpine sports. Thanks to its unique shape, it holds nicely in the hand and the approved keylock system prevents the carabiner from getting caught in the rope when clipping. With its straight gate, the universally usable ROCKIT carabiner is your reliable partner, no matter which adventure you're on.