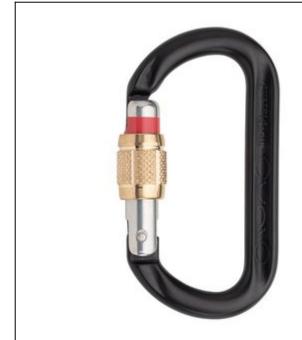

### aluminium, anodized

Art.no.: KA13B-Z-GI

OVALO – the yogi among the carabiners: Its oval form benefits the optimal position of the carabiner along its transverse axis and thus reduces dangerous transverse loading in every situation. Additionally, the round profile prevents the build-up of sharp edges due to rope friction and allows a fluid rope management. The OVALO screwlock carabiner with smooth-running, corrosion-resistant brass sleeve. Thanks to a special milling at the thread, the screwlock has a unique self-cleaning process. Special features of the OVALO GI screwlock are its red visual safety band [Gate Red] and a unique identification number [ID].