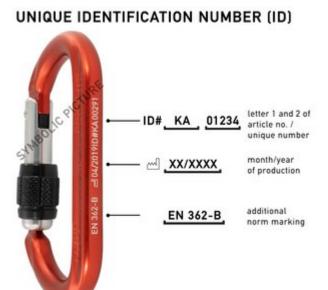

### aluminium, anodized

Art.no.: KA13B-Z-GI

OVALO – the yogi among the carabiners: Its oval form benefits the optimal position of the carabiner along its transverse axis and thus reduces dangerous transverse loading in every situation. Additionally, the round profile prevents the build-up of sharp edges due to rope friction and allows a fluid rope management. The OVALO screwlock carabiner with smooth-running, corrosion-resistant brass sleeve. Thanks to a special milling at the thread, the screwlock has a unique self-cleaning process. Special features of the OVALO GI screwlock are its red visual safety band [Gate Red] and a unique identification number [ID].