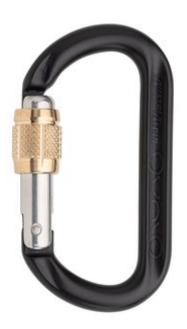

### aluminium, anodized

Art.no.: KA13B-Z-GI

OVALO – the yogi among the carabiners: Its oval form benefits the optimal position of the carabiner along its transverse axis and thus reduces dangerous transverse loading in every situation. Additionally, the round profile prevents the build-up of sharp edges due to rope friction and allows a fluid rope management. The OVALO screwlock carabiner with smooth-running, corrosion-resistant brass sleeve. Thanks to a special milling at the thread, the screwlock has a unique self-cleaning process. Special features of the OVALO GI screwlock are its red visual safety band [Gate Red] and a unique identification number [ID].