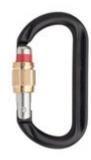

### aluminium, anodized

Art.no.: KA13B-Z-GI

OVALO – the yogi among the carabiners: Its oval form benefits the optimal position of the carabiner along its transverse axis and thus reduces dangerous transverse loading in every situation. Additionally, the round profile prevents the build-up of sharp edges due to rope friction and allows a fluid rope management. The OVALO screwlock carabiner with smooth-running, corrosion-resistant brass sleeve. Thanks to a special milling at the thread, the screwlock has a unique self-cleaning process. Special features of the OVALO GI screwlock are its red visual safety band [Gate Red] and a unique identification number [ID].