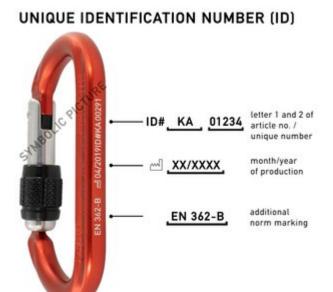

### aluminium, anodized

Art.no.: KA13B-G-GI

OVALO – the yogi among the carabiners: Its oval form benefits the optimal position of the carabiner along its transverse axis and thus reduces dangerous transverse loading in every situation. Additionally, the round profile prevents the build-up of sharp edges due to rope friction and allows a fluid rope management. The OVALO screwlock carabiner with smooth-running, corrosion-resistant brass sleeve. Thanks to a special milling at the thread, the screwlock has a unique self-cleaning process. Special features of the OVALO GI screwlock are its red visual safety band [Gate Red] and a unique identification number [ID].