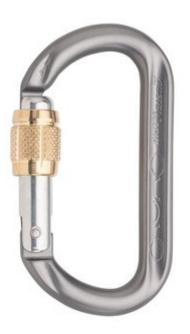

### aluminium, anodized

Art.no.: KA13B-G-GI

OVALO – the yogi among the carabiners: Its oval form benefits the optimal position of the carabiner along its transverse axis and thus reduces dangerous transverse loading in every situation. Additionally, the round profile prevents the build-up of sharp edges due to rope friction and allows a fluid rope management. The OVALO screwlock carabiner with smooth-running, corrosion-resistant brass sleeve. Thanks to a special milling at the thread, the screwlock has a unique self-cleaning process. Special features of the OVALO GI screwlock are its red visual safety band [Gate Red] and a unique identification number [ID].

#### use cases:

sports climbing, ice climbing, mountain sports, canyoning, PPE