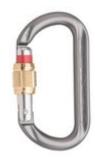

### aluminium, anodized

Art.no.: KA13B-G-GI

OVALO – the yogi among the carabiners: Its oval form benefits the optimal position of the carabiner along its transverse axis and thus reduces dangerous transverse loading in every situation. Additionally, the round profile prevents the build-up of sharp edges due to rope friction and allows a fluid rope management. The OVALO screwlock carabiner with smooth-running, corrosion-resistant brass sleeve. Thanks to a special milling at the thread, the screwlock has a unique self-cleaning process. Special features of the OVALO GI screwlock are its red visual safety band [Gate Red] and a unique identification number [ID].

#### use cases:

sports climbing, ice climbing, mountain sports, canyoning, PPE