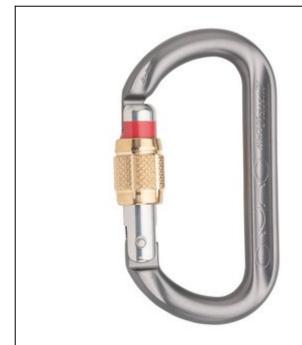

### aluminium, anodized

Art.no.: KA13B-G-GI

OVALO – the yogi among the carabiners: Its oval form benefits the optimal position of the carabiner along its transverse axis and thus reduces dangerous transverse loading in every situation. Additionally, the round profile prevents the build-up of sharp edges due to rope friction and allows a fluid rope management. The OVALO screwlock carabiner with smooth-running, corrosion-resistant brass sleeve. Thanks to a special milling at the thread, the screwlock has a unique self-cleaning process. Special features of the OVALO GI screwlock are its red visual safety band [Gate Red] and a unique identification number [ID].

#### use cases:

sports climbing, ice climbing, mountain sports, canyoning, PPE