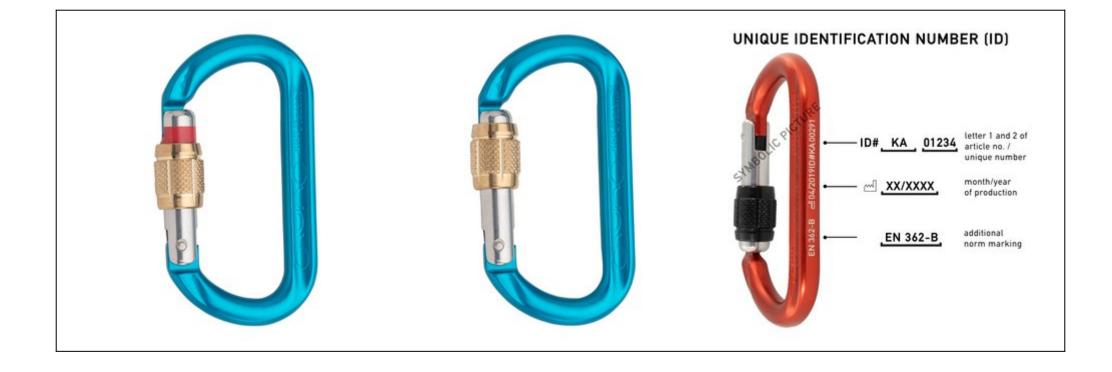

## **OVALO** GI SCREWLOCK WITH BRASS SLEEVE

aluminium, anodized Art.no.: KA13B-B-GI

OVALO - the yogi among the carabiners: Its oval form benefits the optimal position of the carabiner along its transverse axis and thus reduces dangerous transverse loading in every situation. Additionally, the round profile prevents the build-up of sharp edges due to rope friction and allows a fluid rope management. The OVALO screwlock carabiner with smooth-running, corrosion-resistant brass sleeve. Thanks to a special milling at the thread, the screwlock has a unique self-cleaning process. Special features of the OVALO GI screwlock are its red visual safety band [Gate Red] and a unique identification number [ID].