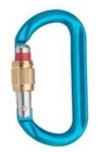

## **OVALO** GI SCREWLOCK WITH BRASS SLEEVE

aluminium, anodized Art.no.: KA13B-B-GI

OVALO - the yogi among the carabiners: Its oval form benefits the optimal position of the carabiner along its transverse axis and thus reduces dangerous transverse loading in every situation. Additionally, the round profile prevents the build-up of sharp edges due to rope friction and allows a fluid rope management. The OVALO screwlock carabiner with smooth-running, corrosion-resistant brass sleeve. Thanks to a special milling at the thread, the screwlock has a unique self-cleaning process. Special features of the OVALO GI screwlock are its red visual safety band [Gate Red] and a unique identification number [ID].