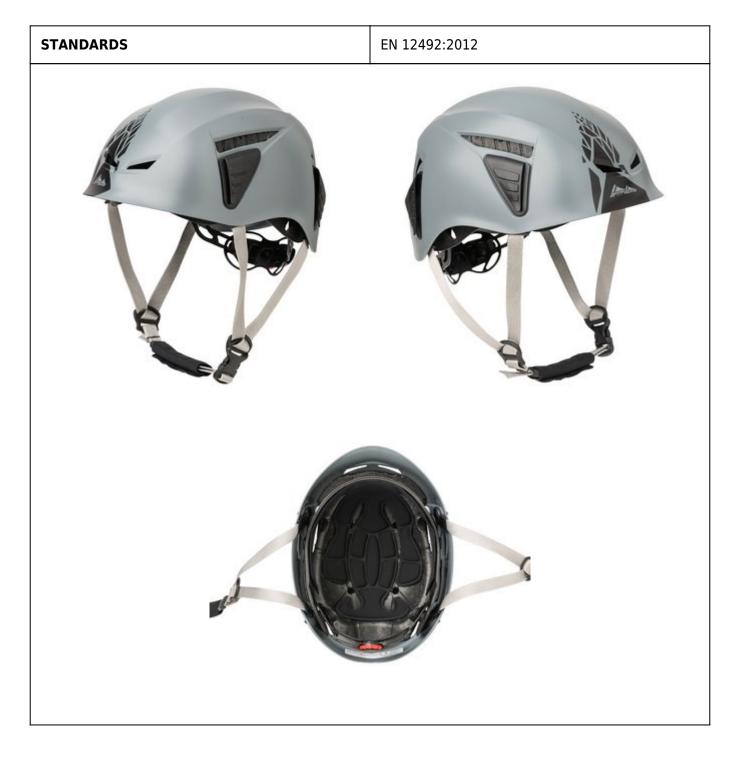

hard shell Art.no.: HS06-G

With the SHELL.DON hardshell helmet your clever heads will stay safe during climbing and mountaineering! SHELL.DON doesn't only convince with its comfortable, compact fit, but also with its stability and enhanced impact protection.

Its hard, impact-proof shell and its form protect the whole head perfectly, from the sides to the forehead and the back, and in this way ensure the necessary safety. In addition, a comfortable head band with a padded removable and washable fleece and a rotary knob for size adjustments provide for a perfect wearing comfort. Eight openings in the outer shell ensure an adequate ventilation even on hot summer days.

Our SHELL.DON also has 4 clips for attaching a headlamp and comes with a stylish polygon print.