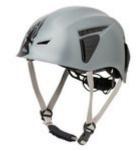

hard shell Art.no.: HS06-G

With the SHELL.DON hardshell helmet your clever heads will stay safe during climbing and mountaineering! SHELL.DON doesn't only convince with its comfortable, compact fit, but also with its stability and enhanced impact protection.

Its hard, impact-proof shell and its form protect the whole head perfectly, from the sides to the forehead and the back, and in this way ensure the necessary safety. In addition, a comfortable head band with a padded removable and washable fleece and a rotary knob for size adjustments provide for a perfect wearing comfort. Eight openings in the outer shell ensure an adequate ventilation even on hot summer days.

Our SHELL.DON also has 4 clips for attaching a headlamp and comes with a stylish polygon print.