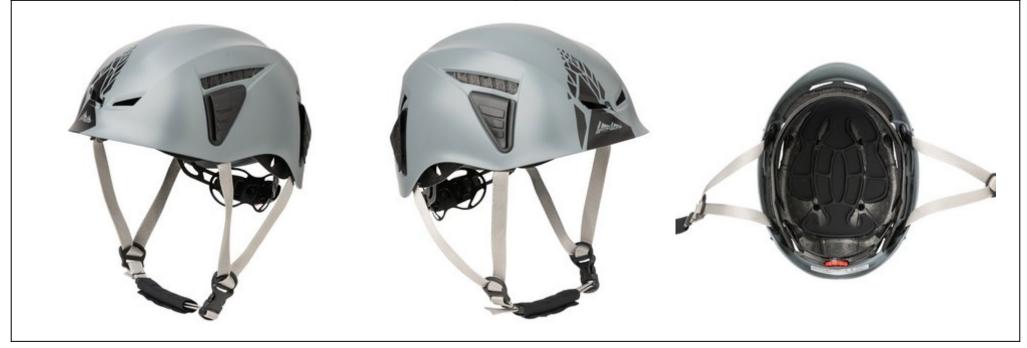

Its hard, impact-proof shell and its form protect the whole head perfectly, from the sides to the forehead and the back, and in this way ensure the necessary safety. In addition, a comfortable head band with a padded removable and washable fleece and a rotary knob for size adjustments provide for a perfect wearing comfort. Eight openings in the outer shell ensure an adequate ventilation even on hot summer days.

Our SHELL.DON also has 4 clips for attaching a headlamp and comes with a stylish polygon print.