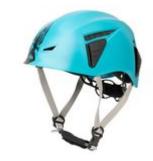

## SHELL.DON CLIMBING HELMET

hard shell Art.no.: HS06-B

With the SHELL.DON hardshell helmet your clever heads will stay safe during climbing and mountaineering! SHELL.DON doesn't only convince with its comfortable, compact fit, but also with its stability and enhanced impact protection.

Its hard, impact-proof shell and its form protect the whole head perfectly, from the sides to the forehead and the back, and in this way ensure the necessary safety. In addition, a comfortable head band with a padded removable and washable fleece and a rotary knob for size adjustments provide for a perfect wearing comfort. Eight openings in the outer shell ensure an adequate ventilation even on hot summer days.

Our SHELL.DON also has 4 clips for attaching a headlamp and comes with a stylish polygon print.