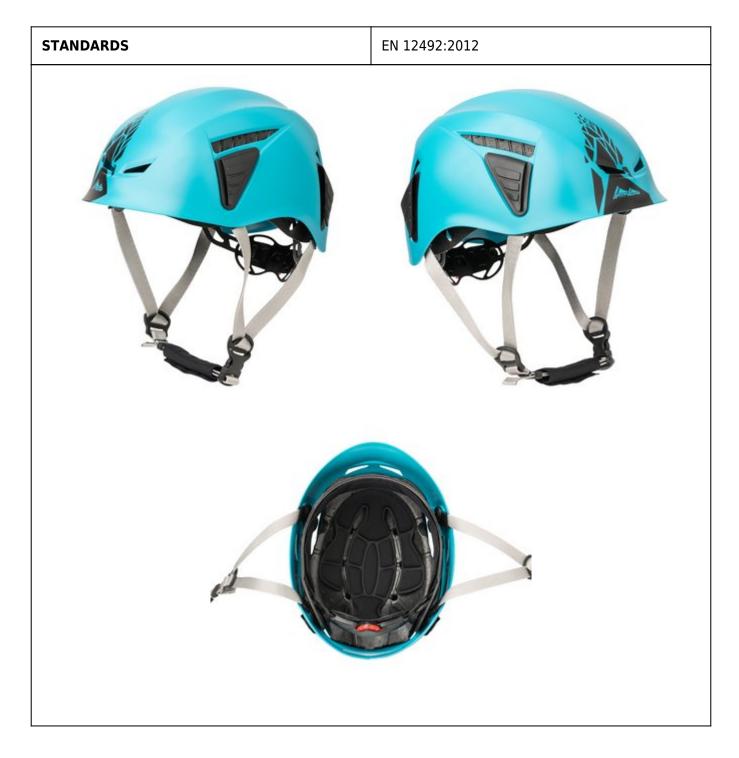

Its hard, impact-proof shell and its form protect the whole head perfectly, from the sides to the forehead and the back, and in this way ensure the necessary safety. In addition, a comfortable head band with a padded removable and washable fleece and a rotary knob for size adjustments provide for a perfect wearing comfort. Eight openings in the outer shell ensure an adequate ventilation even on hot summer days.

Our SHELL.DON also has 4 clips for attaching a headlamp and comes with a stylish polygon print.

## **Technical specifications**

| EXTERNAL SHELL    | Material: ABS Color: turquoise                   |
|-------------------|--------------------------------------------------|
| INNER SHELL       | Material: EPS-Expandiertes Pol Color: anthracite |
| WEIGHT            | 350 g                                            |
| CIRCUMFERENCE     | 54-62 cm                                         |
| COUNTRY OF ORIGIN | Italy                                            |
| EAN CODE          | 9006381012220                                    |
| COLOR VARIATIONS  | anthracite [Art.no.: HS06-G]                     |