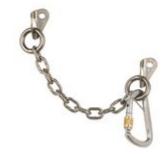

## CHAIN BELAY STAINLESS STEEL

2 x bolt hanger, carabiner D ASYMM screw

Art.no.: HK04HH.12

Belay station with two 12 mm bolt hangers, a chain, and a D-shape carabiner with screwlock and splint. The recommended drill hole distance needs to be 25-30 cm.