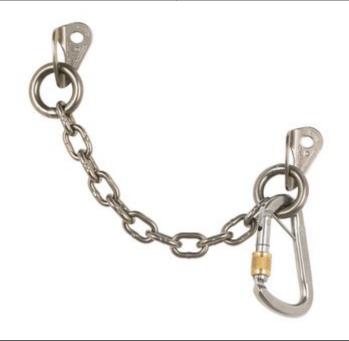

## CHAIN BELAY STAINLESS STEEL

2 x bolt hanger, carabiner D ASYMM screw

Art.no.: HK04HH.12

Belay station with two 12 mm bolt hangers, a chain, and a D-shape carabiner with screwlock and splint. The recommended drill hole distance needs to be 25-30 cm.