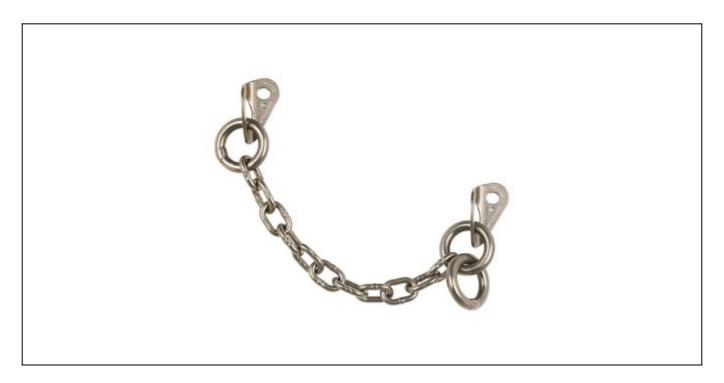

## **TOP ANCHOR DEVICE**CHAIN BELAY STAINLESS STEEL

2 x bolt hanger, doublering

Art.no.: HK01HH

Belaystation with two 10 mm bolt hangers, a chain, and a doublering. The recommended drill hole distance needs to be 25-30 cm.