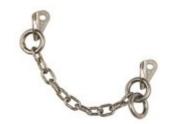

## **TOP ANCHOR DEVICE**CHAIN BELAY STAINLESS STEEL

2 x bolt hanger, doublering

Art.no.: HK01HH

Belaystation with two 10 mm bolt hangers, a chain, and a doublering. The recommended drill hole distance needs to be 25-30 cm.