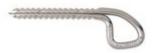

## **GLUE IN BOLT**

## STAINLESS STEEL 316L

used length 11 cm

Art.no.: HB21AL

Glue in Bolt made of durable 8 mm stainless steel wire with a big eye for 2 carabiners to be set with a 14 mm drill. Please note the latest UIAA release concerning stress corrosion in our knowledgebase.

## use cases:

sports climbing, canyoning, equipment