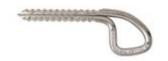

## STAINLESS STEEL 316L

used length 9 cm

Art.no.: HB11AL

Glue in Bolt made of durable 8 mm stainless steel wire with a big eye for 2 carabiners to be set with a 14 mm drill. Please note the latest UIAA release concerning stress corrosion.