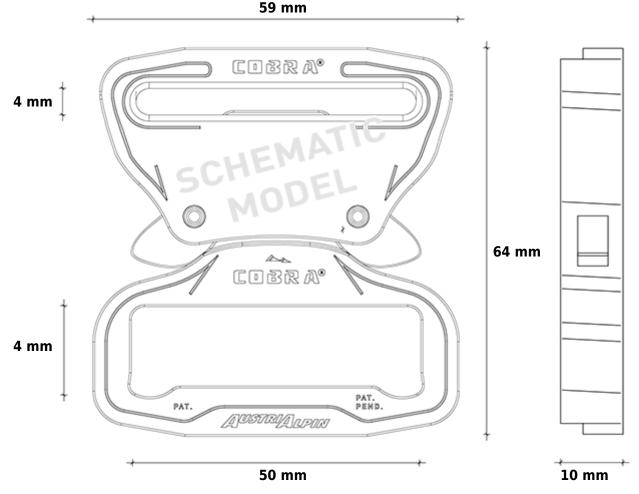

## **Technical specifications**

| BODY                           | Material: aluminium Color: black Finish: ktl-coated |
|--------------------------------|-----------------------------------------------------|
| CLIPS                          | Material: brass Color: colorless Finish: polished   |
| BREAKING LOAD TENSILE STRENGTH | 9 kN                                                |

| BREAKING LOAD LOOP CONFIGURATION  | 18 kN                                |
|-----------------------------------|--------------------------------------|
| WEIGHT                            | 76 g                                 |
| RECOMM. WEBBING WIDTH MALE PART   | 50 mm                                |
| RECOMM. WEBBING WIDTH FEMALE PART | 50 mm                                |
| SLOT WIDTH MALE PART              | 4 mm                                 |
| SLOT WIDTH FEMALE PART            | 4 mm                                 |
| OUTER DIMENSION LENGTH            | 64 mm                                |
| OUTER DIMENSION WIDTH             | 59 mm                                |
| OUTER DIMENSION DEPTH             | 10 mm                                |
| WEBBING SLOT MALE PART            | non-adjustable                       |
| WEBBING SLOT FEMALE PART          | non-adjustable                       |
| SIZE OF CLIPS                     | XL                                   |
| COUNTRY OF ORIGIN                 | Austria                              |
| AUSTRIALPIN Patented              |                                      |
| STANDARDS                         | EN358:2018-11 (partial), EN ISO 9227 |