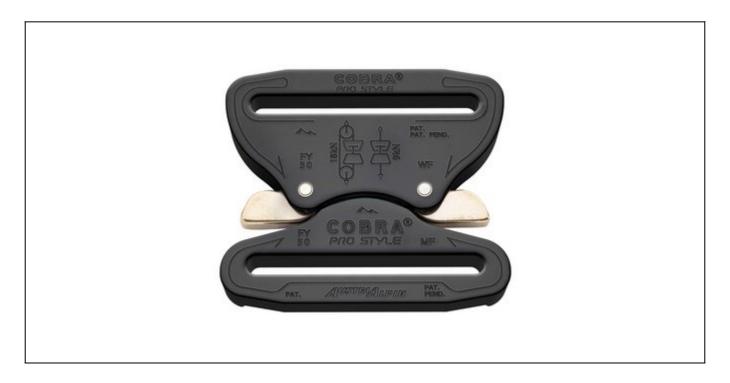

## COBRA® PRO STYLE ALUMINIUM

**50 mm, XL clips** Art.no.: FY50KFF-XL

The COBRA® PRO STYLE is the strongest and world leading safety buckle made of aluminium. Thanks to its patented locking mechanism and high breaking strength it meets the highest safety requirements. In combination with a fitting webbing, the minimum guaranteed load capacity is 9 kN tensile strength and 18 kN in loop configuration.

This version of the COBRA® PRO STYLE is intended for 50 mm webbing width. The ergonomically designed brass clips of XL-size facilitate the opening of the buckle. Both the female and the male part are non-adjustable. Therefore, the webbing needs to be sewn in on both ends.

## Features:

- Both clips need to be pressed at the same time to open the COBRA®. One-sided release by pressing only one clip is nearly impossible.
- A release under tension is impossible.
- A one-sided locking is nearly impossible. Locking is confirmed by a distinct "clicking" sound.
- The cut-out on the backside of the COBRA® PRO STYLE prevents dirt, dust, ice or snow from getting caught in the buckle, which increases the extrem e performance capabilities and lifetime even more.
- All sizes and variants of the COBRA® PRO STYLE are compatible.