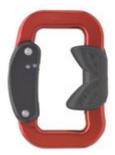

## **STRATUS** SLIDE AUTOLOCK

**aluminium, anodized** Art.no.: FP25B-R

The light aluminium version of the STRATUS carabiner for 25 mm paragliding harnesses is equipped with the Slide Autolock gate and the so-called Keeper, which prevents the carrying strap from slipping out of its position.

The carabiner's gate has been designed to minimize gate play when closed. This minimizes the negative effects of constant vibration stress on the carabiner. The Slide Autolock allows for reliable locking without lock manipulation, yet it can be opened easily by just pressing the slider.

The light aluminium version of the STRATUS may only be used for solo flights. The corresponding marking on the carabiner is the abbreveation "mono". Due to its shape, the STRATUS carabiner is designed for the use of 25 mm webbings only!