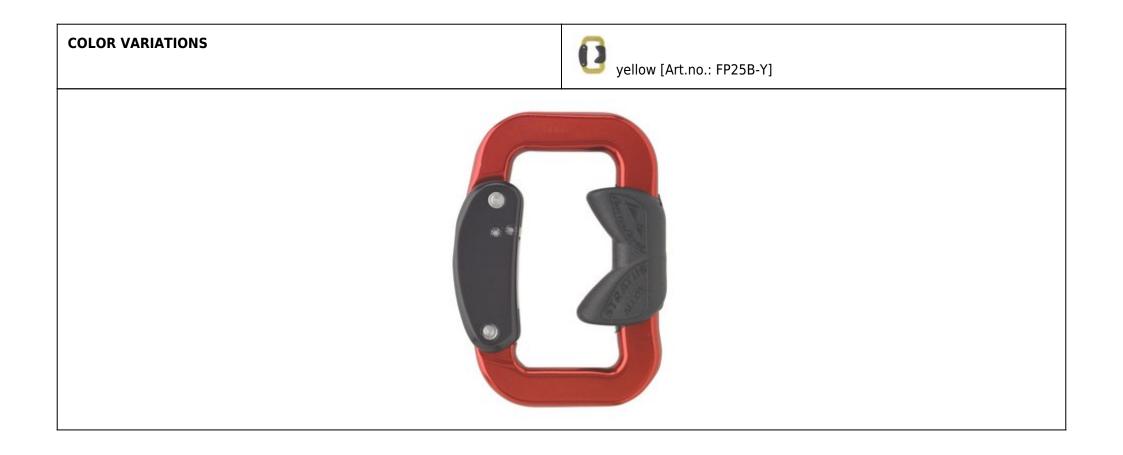

## **STRATUS** SLIDE AUTOLOCK

**aluminium, anodized** Art.no.: FP25B-R

The light aluminium version of the STRATUS carabiner for 25 mm paragliding harnesses is equipped with the Slide Autolock gate and the so-called Keeper, which prevents the carrying strap from slipping out of its position.

The carabiner's gate has been designed to minimize gate play when closed. This minimizes the negative effects of constant vibration stress on the carabiner. The Slide Autolock allows for reliable locking without lock manipulation, yet it can be opened easily by just pressing the slider.

The light aluminium version of the STRATUS may only be used for solo flights. The corresponding marking on the carabiner is the abbreveation "mono". Due to its shape, the STRATUS carabiner is designed for the use of 25 mm webbings only!