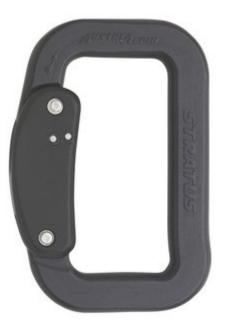

## STRATUS SLIM SLIDE AUTOLOCK

aluminium, anodized

Art.no.: FP24B-X

The STRATUS SLIM is the light aluminium version of the STRATUS carabiner for 25 mm paragliding harnesses. Equipped with the special Slide Autolock gate this air sports carabiner is easy to use, yet very safe.

The STRATUS SLIM is the ideal allrounder for any kind of paragliding pilots – no matter if you are a pilot trainee or frequent "flyer", cross country pilot or just paragliding on occasion.

The carabiner's gate has been designed to minimize gate play when closed. This minimizes the negative effects of constant vibration stress on the carabiner. The Slide Autolock allows for reliable locking without lock manipulation, yet it can be opened easily by just pressing the slider.

The STRATUS SLIM may only be used for solo flights. The corresponding marking on the carabiner is the abbreveation "mono". Due to its shape, the STRATUS SLIM carabiner is designed for the use of 25 mm webbings only!