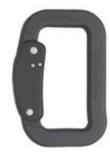

## STRATUS SLIM SLIDE AUTOLOCK

aluminium, anodized

Art.no.: FP24B-X

The STRATUS SLIM is the light aluminium version of the STRATUS carabiner for 25 mm paragliding harnesses. Equipped with the special Slide Autolock gate this air sports carabiner is easy to use, yet very safe.

The STRATUS SLIM is the ideal allrounder for any kind of paragliding pilots – no matter if you are a pilot trainee or frequent "flyer", cross country pilot or just paragliding on occasion.

The carabiner's gate has been designed to minimize gate play when closed. This minimizes the negative effects of constant vibration stress on the carabiner. The Slide Autolock allows for reliable locking without lock manipulation, yet it can be opened easily by just pressing the slider.

The STRATUS SLIM may only be used for solo flights. The corresponding marking on the carabiner is the abbreveation "mono". Due to its shape, the STRATUS SLIM carabiner is designed for the use of 25 mm webbings only!