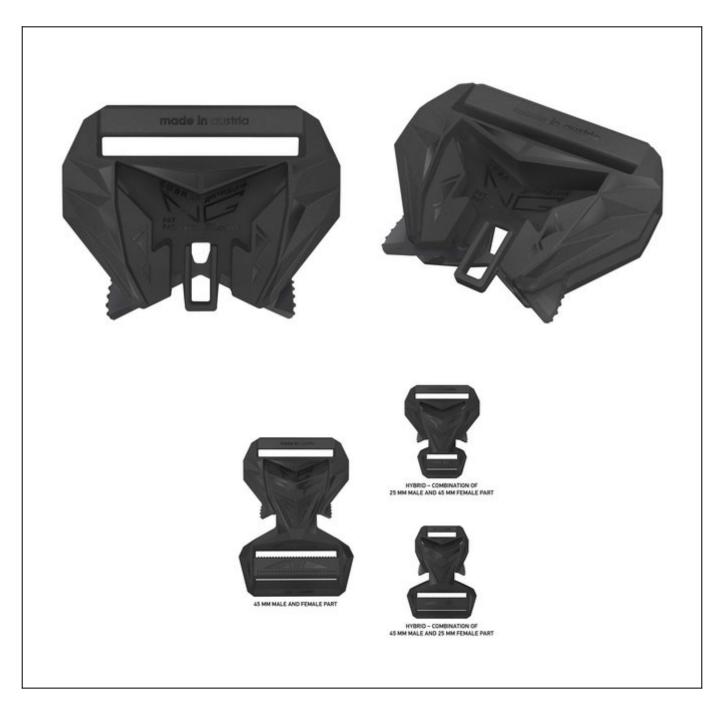

## COBRA® NG POLYMER

45 mm female part, black standard clips

Art.no.: FN45WF-MM

The COBRA® NG QUICK RELEASE is a safety buckle equipped with an innovative Triple Lock System. It is manufactured from high-strength polymer in an injection molding process. Its special design makes it extremely robust and resilient.

For opening the triple lock mechanism: 1. Squeeze clips 2. press the buckle together and 3. lift it upwards.

This version of a female COBRA® NG is intended for 45 mm webbing width. This part is non-adjustable, the webbing needs to be sewn in.

## Features:

- Female and male part of the COBRA® NG buckle are designed to interlock. This interlocking is a form-fitting connection, meaning the parts are shaped to match each other and fit together tightly. Because of this design, the locking mechanism itself does not have to bear any of the load or stress. Instead, the load is distributed through the interlocking parts, ensuring a more secure and durable connection.
- A release under tension is impossible.
- The special lock makes the two parts effortlessly snap into place.
- Locking is confirmed by a distinct "clicking" sound.
- All sizes and variants of the COBRA® NG are compatible.