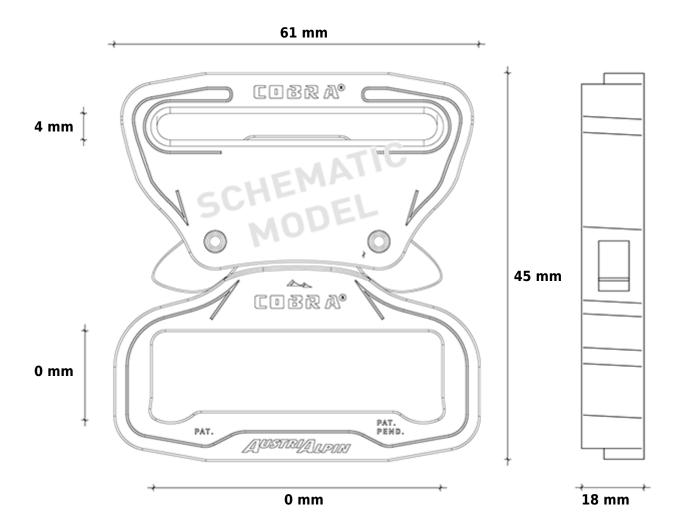

## **Technical specifications**

| BODY                              | Material: polymer<br>Color: black |
|-----------------------------------|-----------------------------------|
| CLIPS                             | Material: polymer<br>Color: black |
| WEIGHT                            | 16 g                              |
| RECOMM. WEBBING WIDTH FEMALE PART | 45 mm                             |

| SLOT WIDTH FEMALE PART   | 4 mm           |
|--------------------------|----------------|
| OUTER DIMENSION LENGTH   | 45 mm          |
| OUTER DIMENSION WIDTH    | 61 mm          |
| OUTER DIMENSION DEPTH    | 18 mm          |
| WEBBING SLOT FEMALE PART | non-adjustable |
| SIZE OF CLIPS            | standard       |
| COUNTRY OF ORIGIN        | Austria        |
| AUSTRIALPIN Patented     |                |