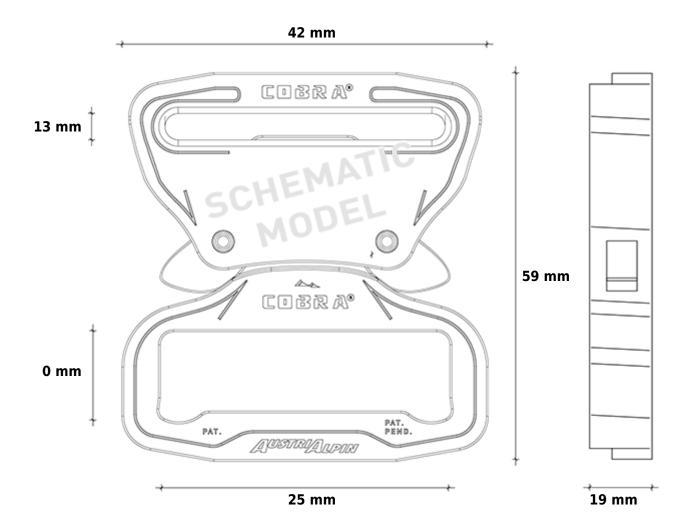

## **Technical specifications**

| BODY                            | Material: polymer<br>Color: black |
|---------------------------------|-----------------------------------|
| WEIGHT                          | 11 g                              |
| RECOMM. WEBBING WIDTH MALE PART | 25 mm                             |
| SLOT WIDTH FEMALE PART          | 13 mm                             |

| OUTER DIMENSION LENGTH | 59 mm      |
|------------------------|------------|
| OUTER DIMENSION WIDTH  | 42 mm      |
| OUTER DIMENSION DEPTH  | 19 mm      |
| WEBBING SLOT MALE PART | adjustable |
| COUNTRY OF ORIGIN      | Austria    |
| Patented Patented      |            |