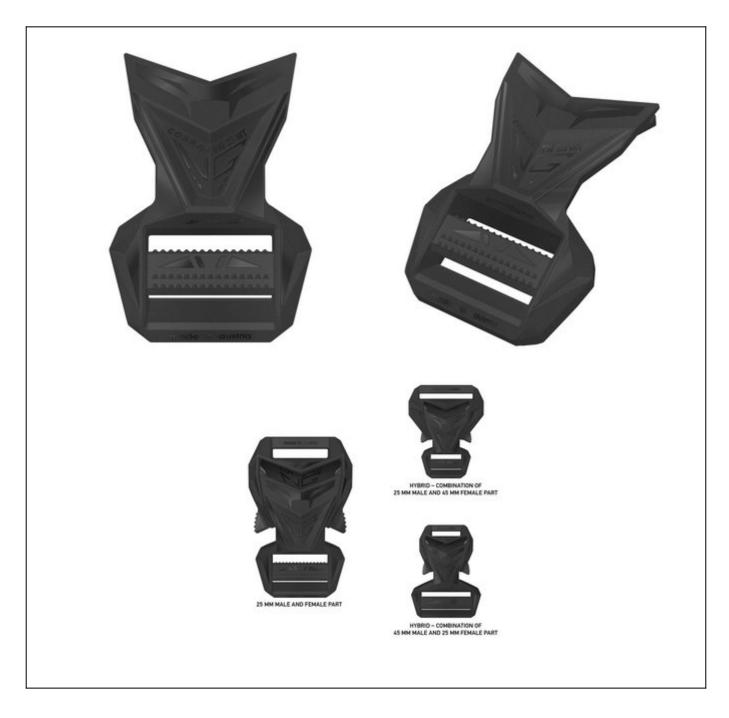

## COBRA® NG POLYMER

25 mm male part Art.no.: FN25MT-M

The COBRA® NG QUICK RELEASE is a safety buckle equipped with an innovative Triple Lock System. It is manufactured from high-strength polymer in an injection molding process. Its special design makes it extremely robust and resilient.

## Features:

- Female and male part of the COBRA® NG buckle are designed to interlock. This interlocking is a form-fitting connection, meaning the parts are shaped to match each other and fit together tightly. Because of this design, the locking mechanism itself does not have to bear any of the load or stress. Instead, the load is distributed through the interlocking parts, ensuring a more secure and durable connection.
- A release under tension is impossible.
- The special lock makes the two parts effortlessly snap into place.
- Locking is confirmed by a distinct "clicking" sound.
- All sizes and variants of the COBRA® NG are compatible.