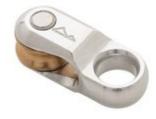

**plain bearing** Art.no.: FL32AG

The newly developed Pulley PRO XS comes with two innovations that may be hard to spot but represent a leap in development: The pulley now has two plain bearings, which provide enhanced axial and radial support. This results in improved pulley characteristics and reduced noise.

The edges of the brass wheel have been chamfered to reduce wear on the line. This new pulley has a straight-aligned axle and is made from high-quality brass with a light-weight aluminum housing. Experience the future of pulley technology with the high-performance Pulley PRO XS.

## **Technical specifications**

| BODY               | Material: aluminium<br>Color: colorless<br>Finish: polished |
|--------------------|-------------------------------------------------------------|
| ROLL               | Material: brass<br>Color: colorless<br>Finish: polished     |
| PLAIN BEARING      | Material: polymer<br>Color: white                           |
| WEIGHT             | 8 g                                                         |
| TOTAL LENGTH       | 3.1 cm                                                      |
| INTAKE             | 8 mm                                                        |
| INNER DIAMETER     | 10 mm                                                       |
| MIN. BREAKING LOAD | 3 kN                                                        |
| COUNTRY OF ORIGIN  | Austria                                                     |