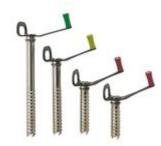

## **SIKO.FX** ICE SCREW

21 cm

Art.no.: ES21FX

Knob ice screw with special treatment and green colored knob as indicator for the length.

## **Technical specifications**

| BODY   | Material: steel Color: colorless Finish: nickel-plated |
|--------|--------------------------------------------------------|
| HEAD   | Material: steel Color: black Finish: ktl-coated        |
| HANDLE | Material: POM Polyoxymethylen Color: bright green      |
| WEIGHT | 188 g                                                  |
| SIZE   | 21 cm                                                  |
| DEPTH  | 205 mm                                                 |