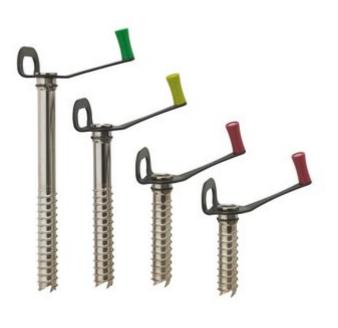

## **SIKO.FX** ICE SCREW

21 cm

Art.no.: ES21FX

Knob ice screw with special treatment and green colored knob as indicator for the length.

## **Technical specifications**

| BODY   | Material: steel Color: colorless Finish: nickel-plated |
|--------|--------------------------------------------------------|
| HEAD   | Material: steel Color: black Finish: ktl-coated        |
| HANDLE | Material: POM Polyoxymethylen Color: bright green      |
| WEIGHT | 188 g                                                  |
| SIZE   | 21 cm                                                  |
| DEPTH  | 205 mm                                                 |