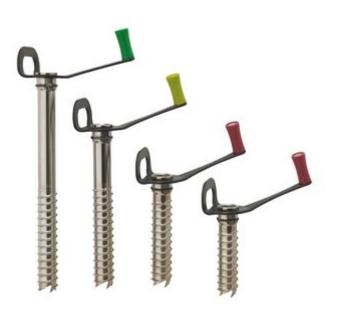

## **SIKO.FX** ICE SCREW

17 cm

Art.no.: ES17FX

Knob ice screw with special treatment and yellow colored knob as indicator for the length.

## use cases:

ice climbing, mountain sports

## **Technical specifications**

| BODY   | Material: steel Color: colorless Finish: nickel-plated |
|--------|--------------------------------------------------------|
| HEAD   | Material: steel Color: black Finish: ktl-coated        |
| HANDLE | Material: POM Polyoxymethylen Color: yellow            |
| WEIGHT | 162 g                                                  |
| SIZE   | 17 cm                                                  |
| DEPTH  | 165 mm                                                 |