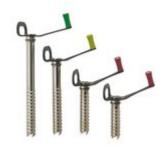

## **SIKO.FX** ICE SCREW

17 cm

Art.no.: ES17FX

Knob ice screw with special treatment and yellow colored knob as indicator for the length.

## use cases:

ice climbing, mountain sports

## **Technical specifications**

| BODY   | Material: steel Color: colorless Finish: nickel-plated |
|--------|--------------------------------------------------------|
| HEAD   | Material: steel Color: black Finish: ktl-coated        |
| HANDLE | Material: POM Polyoxymethylen Color: yellow            |
| WEIGHT | 162 g                                                  |
| SIZE   | 17 cm                                                  |
| DEPTH  | 165 mm                                                 |