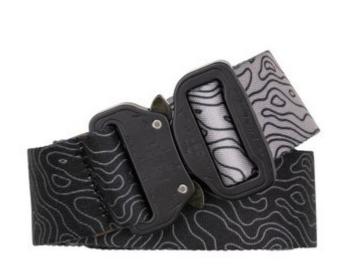

## COBRA 38 TEXTILE BELT

with topo look, black, COBRA matte black

Art.no.: BT90MX

Already held 18 kN? Helped resupply a space station? Broken world records in the stratosphere? No stranger to the spotlight in Hollywood? The COBRA® Quick Release, the world's strongest and safest buckle, takes on important roles in places you wouldn't expect. The COBRA® PRO STYLE buckle with HPC (High Performance Coating), proudly developed, designed, and manufactured in Tirol, is now available as a fashion accessory on a high-end textile belt with topo design and high-quality leather patches.

## **Technical specifications**

| BELT         | Material: textile Color: black                          |
|--------------|---------------------------------------------------------|
| BUCKLE       | Material: aluminium Color: matte black Finish: anodized |
| CLIP         | Material: brass Color: black Finish: zinc-plated        |
| TOTAL LENGTH | 106 cm                                                  |