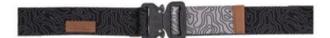

## COBRA 38 TEXTILE BELT

with topo look, black, COBRA matte black

Art.no.: BT90MX

Already held 18 kN? Helped resupply a space station? Broken world records in the stratosphere? No stranger to the spotlight in Hollywood? The COBRA® Quick Release, the world's strongest and safest buckle, takes on important roles in places you wouldn't expect. The COBRA® PRO STYLE buckle with HPC (High Performance Coating), proudly developed, designed, and manufactured in Tirol, is now available as a fashion accessory on a high-end textile belt with topo design and high-quality leather patches.

## **Technical specifications**

| BELT         | Material: textile Color: black                          |
|--------------|---------------------------------------------------------|
| BUCKLE       | Material: aluminium Color: matte black Finish: anodized |
| CLIP         | Material: brass Color: black Finish: zinc-plated        |
| TOTAL LENGTH | 106 cm                                                  |