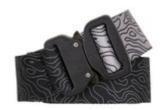

## COBRA 38 TEXTILE BELT

with topo look, black, COBRA matte black

Art.no.: BT90MX

Already held 18 kN? Helped resupply a space station? Broken world records in the stratosphere? No stranger to the spotlight in Hollywood? The COBRA® Quick Release, the world's strongest and safest buckle, takes on important roles in places you wouldn't expect. The COBRA® PRO STYLE buckle with HPC (High Performance Coating), proudly developed, designed, and manufactured in Tirol, is now available as a fashion accessory on a high-end textile belt with topo design and high-quality leather patches.

## **Technical specifications**

| BELT         | Material: textile Color: black                          |
|--------------|---------------------------------------------------------|
| BUCKLE       | Material: aluminium Color: matte black Finish: anodized |
| CLIP         | Material: brass Color: black Finish: zinc-plated        |
| TOTAL LENGTH | 106 cm                                                  |