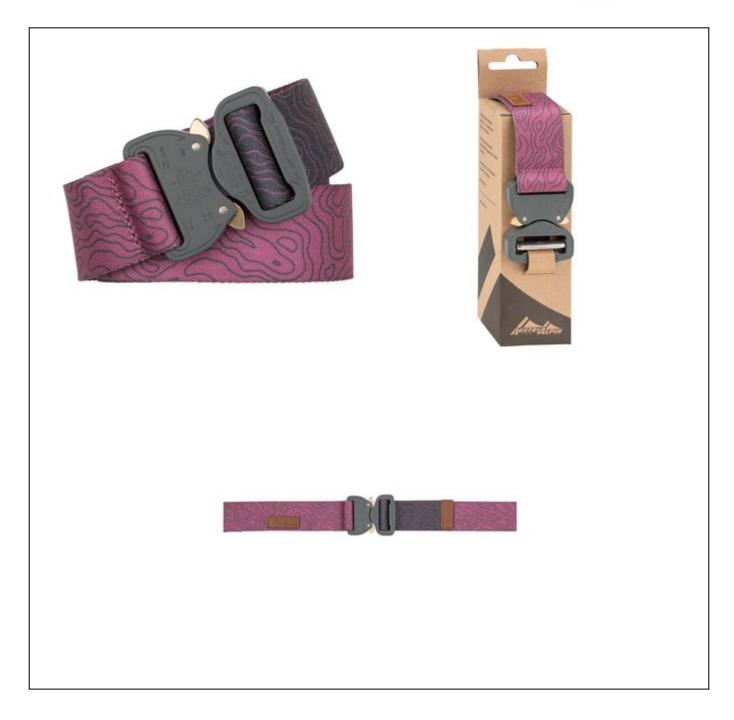

## COBRA 38 TEXTILE BELT

with topo look, purple, COBRA grey

Art.no.: BT90EP

Already held 18 kN? Helped resupply a space station? Broken world records in the stratosphere? No stranger to the spotlight in Hollywood? The COBRA® Quick Release, the world's strongest and safest buckle, takes on important roles in places you wouldn't expect. The COBRA® PRO STYLE buckle with HPC (High Performance Coating), proudly developed, designed, and manufactured in Tirol, is now available as a fashion accessory on a high-end textile belt with topo design and high-quality leather patches.

## **Technical specifications**

| BELT         | Material: textile Color: purple                                             |
|--------------|-----------------------------------------------------------------------------|
| BUCKLE       | Material: aluminium Color: wolf grey Finish: High Performance Coating (HPC) |
| CLIP         | Material: brass Color: colorless Finish: polished                           |
| TOTAL LENGTH | 106 cm                                                                      |

| WEIGHT            | 125 g                                                          |
|-------------------|----------------------------------------------------------------|
| CIRCUMFERENCE     | 80-90 cm                                                       |
| SIZE              | S                                                              |
| COUNTRY OF ORIGIN | Germany                                                        |
| EAN CODE          | 9006381013104                                                  |
| SIZE VARIATIONS   | XS [Art.no.: BT80EP] M [Art.no.: BT100EP] L [Art.no.: BT110EP] |
| Patented Patented |                                                                |