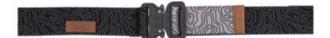

## COBRA 38 TEXTILE BELT

with topo look, black, COBRA matte black

Art.no.: BT80MX

Already held 18 kN? Helped resupply a space station? Broken world records in the stratosphere? No stranger to the spotlight in Hollywood? The COBRA® Quick Release, the world's strongest and safest buckle, takes on important roles in places you wouldn't expect. The COBRA® PRO STYLE buckle with HPC (High Performance Coating), proudly developed, designed, and manufactured in Tirol, is now available as a fashion accessory on a high-end textile belt with topo design and high-quality leather patches.

## **Technical specifications**

| BELT         | Material: textile Color: black                          |
|--------------|---------------------------------------------------------|
| BUCKLE       | Material: aluminium Color: matte black Finish: anodized |
| CLIP         | Material: brass Color: black Finish: zinc-plated        |
| TOTAL LENGTH | 96 cm                                                   |