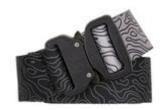

## COBRA 38 TEXTILE BELT

with topo look, black, COBRA matte black

Art.no.: BT80MX

Already held 18 kN? Helped resupply a space station? Broken world records in the stratosphere? No stranger to the spotlight in Hollywood? The COBRA® Quick Release, the world's strongest and safest buckle, takes on important roles in places you wouldn't expect. The COBRA® PRO STYLE buckle with HPC (High Performance Coating), proudly developed, designed, and manufactured in Tirol, is now available as a fashion accessory on a high-end textile belt with topo design and high-quality leather patches.

## **Technical specifications**

| BELT         | Material: textile Color: black                          |
|--------------|---------------------------------------------------------|
| BUCKLE       | Material: aluminium Color: matte black Finish: anodized |
| CLIP         | Material: brass Color: black Finish: zinc-plated        |
| TOTAL LENGTH | 96 cm                                                   |