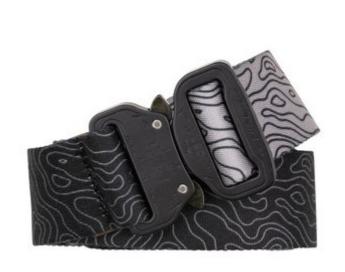

## COBRA 38 TEXTILE BELT

with topo look, black, COBRA matte black

Art.no.: BT80MX

Already held 18 kN? Helped resupply a space station? Broken world records in the stratosphere? No stranger to the spotlight in Hollywood? The COBRA® Quick Release, the world's strongest and safest buckle, takes on important roles in places you wouldn't expect. The COBRA® PRO STYLE buckle with HPC (High Performance Coating), proudly developed, designed, and manufactured in Tirol, is now available as a fashion accessory on a high-end textile belt with topo design and high-quality leather patches.

## **Technical specifications**

| BELT         | Material: textile Color: black                          |
|--------------|---------------------------------------------------------|
| BUCKLE       | Material: aluminium Color: matte black Finish: anodized |
| CLIP         | Material: brass Color: black Finish: zinc-plated        |
| TOTAL LENGTH | 96 cm                                                   |