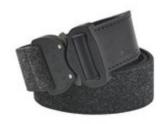

leather belt with loden appearance, COBRA black Art.no.: BL90MM

Already held 18 kN? Helped resupplying a space station? Broken world records in the stratosphere? No stranger to the spotlight in Hollywood? The COBRA® Quick Release, the world's strongest and safest buckle, takes on important roles in places you wouldn't expect. This little piece of aluminium, proudly developed, designed, and manufactured in Tirol, is now available as a fashion accessory on a high-end leather belt with loden look.

## textile identification:

Webbing material: 100% cow leather. Contains non-textile parts of animal origin. Outer fabric 70% wool, 30% polyester

use cases:

Fashion

## **Technical specifications**

| BELT   | Material: leather<br>Color: anthracite                        |
|--------|---------------------------------------------------------------|
| BUCKLE | Material: aluminium<br>Color: matte black<br>Finish: anodized |
| CLIP   | Material: brass<br>Color: black<br>Finish: zinc-plated        |