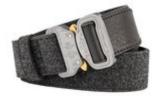

leather belt with loden appearance, COBRA grey Art.no.: BL90FM

Already held 18 kN? Helped resupplying a space station? Broken world records in the stratosphere? No stranger to the spotlight in Hollywood? The COBRA® Quick Release, the world's strongest and safest buckle, takes on important roles in places you wouldn't expect. This little piece of aluminium, proudly developed, designed, and manufactured in Tirol, is now available as a fashion accessory on a high-end leather belt with loden look.

## **Technical specifications**

| BELT   | Material: leather<br>Color: anthracite                          |
|--------|-----------------------------------------------------------------|
| BUCKLE | Material: aluminium<br>Color: foliage green<br>Finish: anodized |
| CLIP   | Material: brass<br>Color: colorless<br>Finish: polished         |