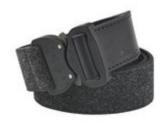

leather belt with loden appearance, COBRA black Art.no.: BL80MM

Already held 18 kN? Helped resupplying a space station? Broken world records in the stratosphere? No stranger to the spotlight in Hollywood? The COBRA® Quick Release, the world's strongest and safest buckle, takes on important roles in places you wouldn't expect. This little piece of aluminium, proudly developed, designed, and manufactured in Tirol, is now available as a fashion accessory on a high-end leather belt with loden look.

## **Technical specifications**

| BELT   | Material: leather<br>Color: anthracite                        |
|--------|---------------------------------------------------------------|
| BUCKLE | Material: aluminium<br>Color: matte black<br>Finish: anodized |
| CLIP   | Material: brass<br>Color: black<br>Finish: zinc-plated        |