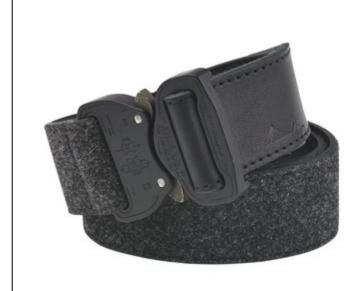

# COBRA 38 LODEN BELT

## leather belt with loden appearance, COBRA black

Art.no.: BL80MM

Already held 18 kN? Helped resupplying a space station? Broken world records in the stratosphere? No stranger to the spotlight in Hollywood? The COBRA® Quick Release, the world's strongest and safest buckle, takes on important roles in places you wouldn't expect. This little piece of aluminium, proudly developed, designed, and manufactured in Tirol, is now available as a fashion accessory on a high-end leather belt with loden look.

## **Technical specifications**

| BELT   | Material: leather Color: anthracite                     |
|--------|---------------------------------------------------------|
| BUCKLE | Material: aluminium Color: matte black Finish: anodized |
| CLIP   | Material: brass Color: black Finish: zinc-plated        |