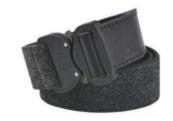

# COBRA 38 LODEN BELT

## leather belt with loden appearance, COBRA black

Art.no.: BL80MM

Already held 18 kN? Helped resupplying a space station? Broken world records in the stratosphere? No stranger to the spotlight in Hollywood? The COBRA® Quick Release, the world's strongest and safest buckle, takes on important roles in places you wouldn't expect. This little piece of aluminium, proudly developed, designed, and manufactured in Tirol, is now available as a fashion accessory on a high-end leather belt with loden look.

## **Technical specifications**

| BELT   | Material: leather Color: anthracite                     |
|--------|---------------------------------------------------------|
| BUCKLE | Material: aluminium Color: matte black Finish: anodized |
| CLIP   | Material: brass Color: black Finish: zinc-plated        |