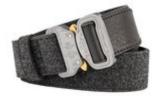

leather belt with loden appearance, COBRA grey Art.no.: BL80FM

Already held 18 kN? Helped resupplying a space station? Broken world records in the stratosphere? No stranger to the spotlight in Hollywood? The COBRA® Quick Release, the world's strongest and safest buckle, takes on important roles in places you wouldn't expect. This little piece of aluminium, proudly developed, designed, and manufactured in Tirol, is now available as a fashion accessory on a high-end leather belt with loden look.

## textile identification:

Webbing material: 100% cow leather. Contains non-textile parts of animal origin. Outer fabric 70% wool, 30% polyester

use cases:

Fashion

## **Technical specifications**

| BELT   | Material: leather<br>Color: anthracite                          |
|--------|-----------------------------------------------------------------|
| BUCKLE | Material: aluminium<br>Color: foliage green<br>Finish: anodized |
| CLIP   | Material: brass<br>Color: colorless<br>Finish: polished         |