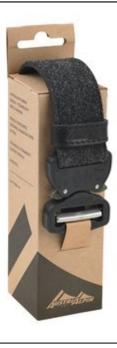

# COBRA 38 LODEN BELT

## leather belt with loden appearance, COBRA black

Art.no.: BL110MM

Already held 18 kN? Helped resupplying a space station? Broken world records in the stratosphere? No stranger to the spotlight in Hollywood? The COBRA® Quick Release, the world's strongest and safest buckle, takes on important roles in places you wouldn't expect. This little piece of aluminium, proudly developed, designed, and manufactured in Tirol, is now available as a fashion accessory on a high-end leather belt with loden look.

## **Technical specifications**

| BELT   | Material: leather Color: anthracite                     |
|--------|---------------------------------------------------------|
| BUCKLE | Material: aluminium Color: matte black Finish: anodized |
| CLIP   | Material: brass Color: black Finish: zinc-plated        |