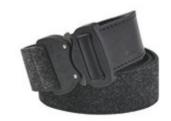

# COBRA 38 LODEN BELT

## leather belt with loden appearance, COBRA black

Art.no.: BL110MM

Already held 18 kN? Helped resupplying a space station? Broken world records in the stratosphere? No stranger to the spotlight in Hollywood? The COBRA® Quick Release, the world's strongest and safest buckle, takes on important roles in places you wouldn't expect. This little piece of aluminium, proudly developed, designed, and manufactured in Tirol, is now available as a fashion accessory on a high-end leather belt with loden look.

### textile identification:

Webbing material: 100% cow leather. Contains non-textile parts of animal origin. Outer fabric 70% wool, 30% polyester

## **Technical specifications**

| BELT   | Material: leather Color: anthracite                     |
|--------|---------------------------------------------------------|
| BUCKLE | Material: aluminium Color: matte black Finish: anodized |
| CLIP   | Material: brass Color: black Finish: zinc-plated        |