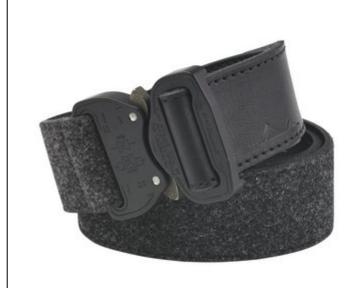

# COBRA 38 LODEN BELT

## leather belt with loden appearance, COBRA black

Art.no.: BL110MM

Already held 18 kN? Helped resupplying a space station? Broken world records in the stratosphere? No stranger to the spotlight in Hollywood? The COBRA® Quick Release, the world's strongest and safest buckle, takes on important roles in places you wouldn't expect. This little piece of aluminium, proudly developed, designed, and manufactured in Tirol, is now available as a fashion accessory on a high-end leather belt with loden look.

### textile identification:

Webbing material: 100% cow leather. Contains non-textile parts of animal origin. Outer fabric 70% wool, 30% polyester

## **Technical specifications**

| BELT   | Material: leather Color: anthracite                     |
|--------|---------------------------------------------------------|
| BUCKLE | Material: aluminium Color: matte black Finish: anodized |
| CLIP   | Material: brass Color: black Finish: zinc-plated        |