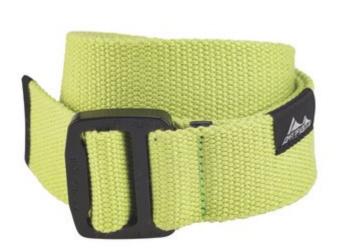

# TEXTILE BELT

textile belt kiwi-green, COBRAFRAME black

Art.no.: BF90KN

Kiwi-green colored textile belt of size S with black COBRAFRAME thread back buckle.

# **Technical specifications**

| BELT          | Material: textile Color: bright green               |
|---------------|-----------------------------------------------------|
| BUCKLE        | Material: aluminium Color: black Finish: ktl-coated |
| TOTAL LENGTH  | 104 cm                                              |
| WEIGHT        | 84 g                                                |
| CIRCUMFERENCE | 80-90 cm                                            |
| SIZE          | S                                                   |