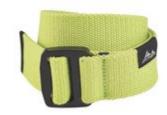

# TEXTILE BELT

textile belt kiwi-green, COBRAFRAME black

Art.no.: BF90KN

Kiwi-green colored textile belt of size S with black COBRAFRAME thread back buckle.

# **Technical specifications**

| BELT          | Material: textile Color: bright green               |
|---------------|-----------------------------------------------------|
| BUCKLE        | Material: aluminium Color: black Finish: ktl-coated |
| TOTAL LENGTH  | 104 cm                                              |
| WEIGHT        | 84 g                                                |
| CIRCUMFERENCE | 80-90 cm                                            |
| SIZE          | S                                                   |