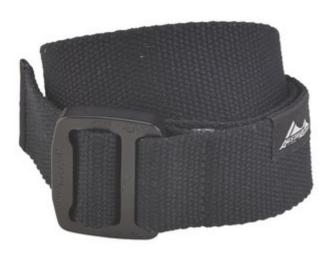

# TEXTILE BELT

textile belt black, COBRAFRAME black

Art.no.: BF90KM

Black colored textile belt of size S with black COBRAFRAME thread back buckle.

# **Technical specifications**

| BELT          | Material: textile Color: black                      |
|---------------|-----------------------------------------------------|
| BUCKLE        | Material: aluminium Color: black Finish: ktl-coated |
| TOTAL LENGTH  | 104 cm                                              |
| WEIGHT        | 84 g                                                |
| CIRCUMFERENCE | 80-90 cm                                            |
| SIZE          | S                                                   |