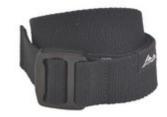

# TEXTILE BELT

textile belt black, COBRAFRAME black

Art.no.: BF90KM

Black colored textile belt of size S with black COBRAFRAME thread back buckle.

# **Technical specifications**

| BELT          | Material: textile Color: black                      |
|---------------|-----------------------------------------------------|
| BUCKLE        | Material: aluminium Color: black Finish: ktl-coated |
| TOTAL LENGTH  | 104 cm                                              |
| WEIGHT        | 84 g                                                |
| CIRCUMFERENCE | 80-90 cm                                            |
| SIZE          | S                                                   |