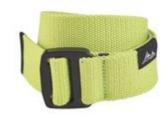

# TEXTILE BELT

textile belt kiwi-green, COBRAFRAME black

Art.no.: BF80KN

Kiwi-green colored textile belt of size XS with black COBRAFRAME thread back buckle.

# **Technical specifications**

| BELT          | Material: textile Color: bright green               |
|---------------|-----------------------------------------------------|
| BUCKLE        | Material: aluminium Color: black Finish: ktl-coated |
| TOTAL LENGTH  | 94 cm                                               |
| WEIGHT        | 81 g                                                |
| CIRCUMFERENCE | 70-80 cm                                            |
| SIZE          | XS                                                  |