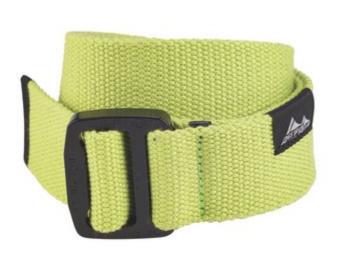

# TEXTILE BELT

textile belt kiwi-green, COBRAFRAME black

Art.no.: BF80KN

Kiwi-green colored textile belt of size XS with black COBRAFRAME thread back buckle.

# **Technical specifications**

| BELT          | Material: textile Color: bright green               |
|---------------|-----------------------------------------------------|
| BUCKLE        | Material: aluminium Color: black Finish: ktl-coated |
| TOTAL LENGTH  | 94 cm                                               |
| WEIGHT        | 81 g                                                |
| CIRCUMFERENCE | 70-80 cm                                            |
| SIZE          | XS                                                  |