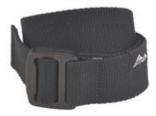

textile belt black, COBRAFRAME black Art.no.: BF120KM

Black colored textile belt of size XL with black COBRAFRAME thread back buckle.

## **Technical specifications**

| BELT                 | Material: textile<br>Color: black                                                           |
|----------------------|---------------------------------------------------------------------------------------------|
| BUCKLE               | Material: aluminium<br>Color: black<br>Finish: ktl-coated                                   |
| TOTAL LENGTH         | 134 cm                                                                                      |
| WEIGHT               | 99 g                                                                                        |
| CIRCUMFERENCE        | 110-120 cm                                                                                  |
| SIZE                 | XL                                                                                          |
| COUNTRY OF ORIGIN    | Germany                                                                                     |
| SIZE VARIATIONS      | XS [Art.no.: BF80KM]<br>S [Art.no.: BF90KM]<br>M [Art.no.: BF100KM]<br>L [Art.no.: BF110KM] |
| AUSTRIALPIN Patented |                                                                                             |