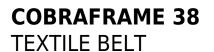

textile belt black, COBRAFRAME black Art.no.: BF120KM

Black colored textile belt of size XL with black COBRAFRAME thread back buckle.