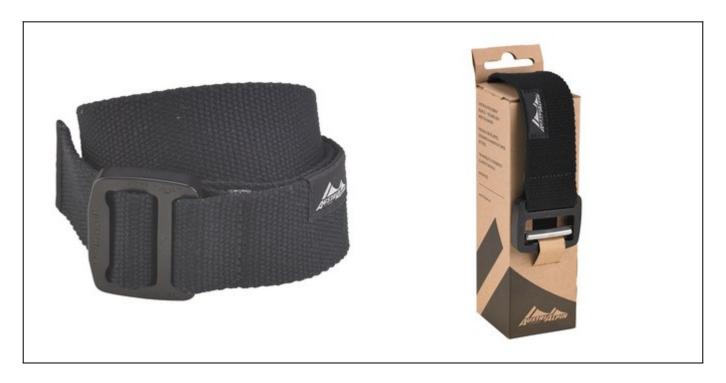

## **COBRAFRAME 38**

**TEXTILE BELT** 

textile belt black, COBRAFRAME black

Art.no.: BF100KM

Black colored textile belt of size M with black COBRAFRAME thread back buckle.

textile identification:

Webbing material: 90% acrylic, 10% polyethylene

## **Technical specifications**

| BELT              | Material: textile Color: black                                                      |
|-------------------|-------------------------------------------------------------------------------------|
| BUCKLE            | Material: aluminium Color: black Finish: ktl-coated                                 |
| TOTAL LENGTH      | 114 cm                                                                              |
| WEIGHT            | 88 g                                                                                |
| CIRCUMFERENCE     | 90-100 cm                                                                           |
| SIZE              | М                                                                                   |
| COUNTRY OF ORIGIN | Germany                                                                             |
| SIZE VARIATIONS   | XS [Art.no.: BF80KM] S [Art.no.: BF90KM] L [Art.no.: BF110KM] XL [Art.no.: BF120KM] |
| Patented          |                                                                                     |