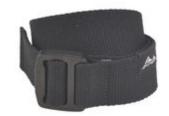

## **COBRAFRAME 38**

**TEXTILE BELT** 

textile belt black, COBRAFRAME black

Art.no.: BF100KM

Black colored textile belt of size M with black COBRAFRAME thread back buckle.

textile identification:

Webbing material: 90% acrylic, 10% polyethylene

## **Technical specifications**

| BELT              | Material: textile Color: black                                                      |
|-------------------|-------------------------------------------------------------------------------------|
| BUCKLE            | Material: aluminium Color: black Finish: ktl-coated                                 |
| TOTAL LENGTH      | 114 cm                                                                              |
| WEIGHT            | 88 g                                                                                |
| CIRCUMFERENCE     | 90-100 cm                                                                           |
| SIZE              | М                                                                                   |
| COUNTRY OF ORIGIN | Germany                                                                             |
| SIZE VARIATIONS   | XS [Art.no.: BF80KM] S [Art.no.: BF90KM] L [Art.no.: BF110KM] XL [Art.no.: BF120KM] |
| Patented          |                                                                                     |