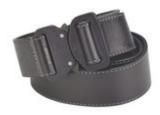

**real black leather, COBRA black** Art.no.: BC90MX

Already held 18 kN? Helped resupply a space station? Broken world records in the stratosphere? No stranger to the spotlight in Hollywood? The COBRA® Quick Release, the world's strongest and safest buckle, takes on important roles in places you wouldn't expect. This little piece of aluminium, proudly developed, designed, and manufactured in Tirol, is now available as a fashion accessory on a high-end leather belt.

## **Technical specifications**

| BELT         | Material: leather<br>Color: black                             |
|--------------|---------------------------------------------------------------|
| BUCKLE       | Material: aluminium<br>Color: matte black<br>Finish: anodized |
| CLIP         | Material: brass<br>Color: black<br>Finish: zinc-plated        |
| TOTAL LENGTH | 108 cm                                                        |