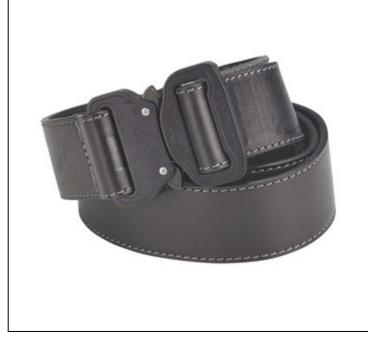

**real black leather, COBRA black** Art.no.: BC90MX

Already held 18 kN? Helped resupply a space station? Broken world records in the stratosphere? No stranger to the spotlight in Hollywood? The COBRA® Quick Release, the world's strongest and safest buckle, takes on important roles in places you wouldn't expect. This little piece of aluminium, proudly developed, designed, and manufactured in Tirol, is now available as a fashion accessory on a high-end leather belt.

size S

COBRA® Buckle: Made in Austria

Belt strap: Made in Germany

ATTENTION: NO PPE - the belt strap is not certified for use as safety equipment!

## **Technical specifications**

| BELT         | Material: leather<br>Color: black                             |
|--------------|---------------------------------------------------------------|
| BUCKLE       | Material: aluminium<br>Color: matte black<br>Finish: anodized |
| CLIP         | Material: brass<br>Color: black<br>Finish: zinc-plated        |
| TOTAL LENGTH | 108 cm                                                        |