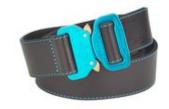

## COBRA 38 LEATHER BELT

real black leather, COBRA azure

Art.no.: BC90BX

Already held 18 kN? Helped resupply a space station? Broken world records in the stratosphere? No stranger to the spotlight in Hollywood? The COBRA® Quick Release, the world's strongest and safest buckle, takes on important roles in places you wouldn't expect. This little piece of aluminium, proudly developed, designed, and manufactured in Tirol, is now available as a fashion accessory on a high-end leather belt.

## **Technical specifications**

| BELT         | Material: leather<br>Color: black                 |
|--------------|---------------------------------------------------|
| BUCKLE       | Material: aluminium Color: azure Finish: anodized |
| CLIP         | Material: brass Color: colorless Finish: polished |
| TOTAL LENGTH | 108 cm                                            |