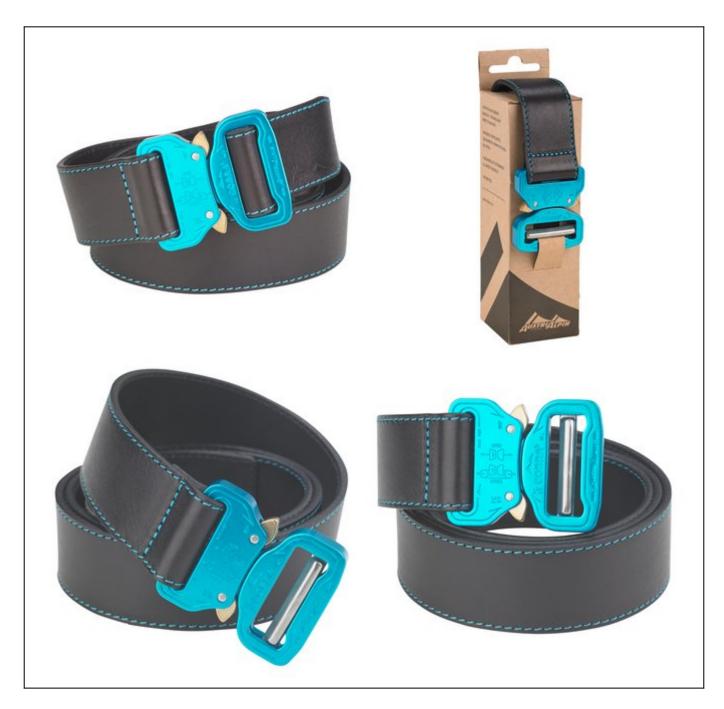

## COBRA 38 LEATHER BELT

real black leather, COBRA azure

Art.no.: BC90BX

Already held 18 kN? Helped resupply a space station? Broken world records in the stratosphere? No stranger to the spotlight in Hollywood? The COBRA® Quick Release, the world's strongest and safest buckle, takes on important roles in places you wouldn't expect. This little piece of aluminium, proudly developed, designed, and manufactured in Tirol, is now available as a fashion accessory on a high-end leather belt.

## **Technical specifications**

| BELT         | Material: leather<br>Color: black                 |
|--------------|---------------------------------------------------|
| BUCKLE       | Material: aluminium Color: azure Finish: anodized |
| CLIP         | Material: brass Color: colorless Finish: polished |
| TOTAL LENGTH | 108 cm                                            |