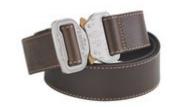

# COBRA 38 LEATHER BELT

real brown leather, COBRA polished

Art.no.: BC90AU

Already held 18 kN? Helped resupply a space station? Broken world records in the stratosphere? No stranger to the spotlight in Hollywood? The COBRA® Quick Release, the world's strongest and safest buckle, takes on important roles in places you wouldn't expect. This little piece of aluminium, proudly developed, designed, and manufactured in Tirol, is now available as a fashion accessory on a high-end leather belt.

## **Technical specifications**

| BELT         | Material: leather Color: brown                        |
|--------------|-------------------------------------------------------|
| BUCKLE       | Material: aluminium Color: colorless Finish: polished |
| CLIP         | Material: brass Color: colorless Finish: polished     |
| TOTAL LENGTH | 108 cm                                                |