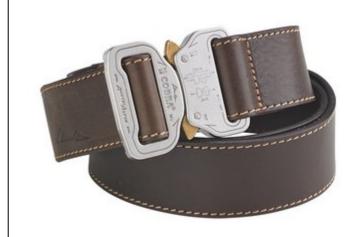

# COBRA 38 LEATHER BELT

real brown leather, COBRA polished

Art.no.: BC90AU

Already held 18 kN? Helped resupply a space station? Broken world records in the stratosphere? No stranger to the spotlight in Hollywood? The COBRA® Quick Release, the world's strongest and safest buckle, takes on important roles in places you wouldn't expect. This little piece of aluminium, proudly developed, designed, and manufactured in Tirol, is now available as a fashion accessory on a high-end leather belt.

size S

COBRA® Buckle: Made in Austria

Belt strap: Made in Germany

ATTENTION: NO PPE - the belt strap is not certified for use as safety equipment!

### textile identification:

100% cow leather. Contains non-textile parts of animal origin.

## **Technical specifications**

| BELT         | Material: leather Color: brown                        |
|--------------|-------------------------------------------------------|
| BUCKLE       | Material: aluminium Color: colorless Finish: polished |
| CLIP         | Material: brass Color: colorless Finish: polished     |
| TOTAL LENGTH | 108 cm                                                |

| WEIGHT            | 164 g                |
|-------------------|----------------------|
| CIRCUMFERENCE     | 80-90 cm             |
| SIZE              | S                    |
| COUNTRY OF ORIGIN | Germany              |
| EAN CODE          | 9006381007387        |
| SIZE VARIATIONS   | XS [Art.no.: BC80AU] |