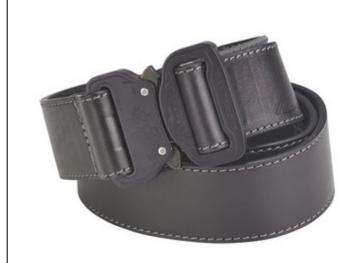

# COBRA 38 LEATHER BELT

real black leather, COBRA black

Art.no.: BC80MX

Already held 18 kN? Helped resupply a space station? Broken world records in the stratosphere? No stranger to the spotlight in Hollywood? The COBRA® Quick Release, the world's strongest and safest buckle, takes on important roles in places you wouldn't expect. This little piece of aluminium, proudly developed, designed, and manufactured in Tirol, is now available as a fashion accessory on a high-end leather belt.

size XS

COBRA® Buckle: Made in Austria

Belt strap: Made in Germany

ATTENTION: NO PPE - the belt strap is not certified for use as safety equipment!

# **Technical specifications**

| BELT         | Material: leather<br>Color: black                       |
|--------------|---------------------------------------------------------|
| BUCKLE       | Material: aluminium Color: matte black Finish: anodized |
| CLIP         | Material: brass Color: black Finish: zinc-plated        |
| TOTAL LENGTH | 98 cm                                                   |