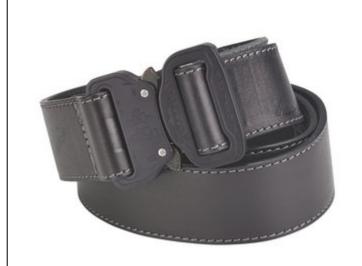

# COBRA 38 LEATHER BELT

real black leather, COBRA black

Art.no.: BC80MX

Already held 18 kN? Helped resupply a space station? Broken world records in the stratosphere? No stranger to the spotlight in Hollywood? The COBRA® Quick Release, the world's strongest and safest buckle, takes on important roles in places you wouldn't expect. This little piece of aluminium, proudly developed, designed, and manufactured in Tirol, is now available as a fashion accessory on a high-end leather belt.

size XS

COBRA® Buckle: Made in Austria

Belt strap: Made in Germany

ATTENTION: NO PPE - the belt strap is not certified for use as safety equipment!

# **Technical specifications**

| BELT         | Material: leather<br>Color: black                       |
|--------------|---------------------------------------------------------|
| BUCKLE       | Material: aluminium Color: matte black Finish: anodized |
| CLIP         | Material: brass Color: black Finish: zinc-plated        |
| TOTAL LENGTH | 98 cm                                                   |