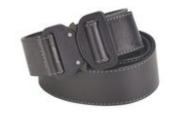

# COBRA 38 LEATHER BELT

real black leather, COBRA black

Art.no.: BC80MX

Already held 18 kN? Helped resupply a space station? Broken world records in the stratosphere? No stranger to the spotlight in Hollywood? The COBRA® Quick Release, the world's strongest and safest buckle, takes on important roles in places you wouldn't expect. This little piece of aluminium, proudly developed, designed, and manufactured in Tirol, is now available as a fashion accessory on a high-end leather belt.

size XS

COBRA® Buckle: Made in Austria

Belt strap: Made in Germany

ATTENTION: NO PPE - the belt strap is not certified for use as safety equipment!

# **Technical specifications**

| BELT         | Material: leather<br>Color: black                       |
|--------------|---------------------------------------------------------|
| BUCKLE       | Material: aluminium Color: matte black Finish: anodized |
| CLIP         | Material: brass Color: black Finish: zinc-plated        |
| TOTAL LENGTH | 98 cm                                                   |