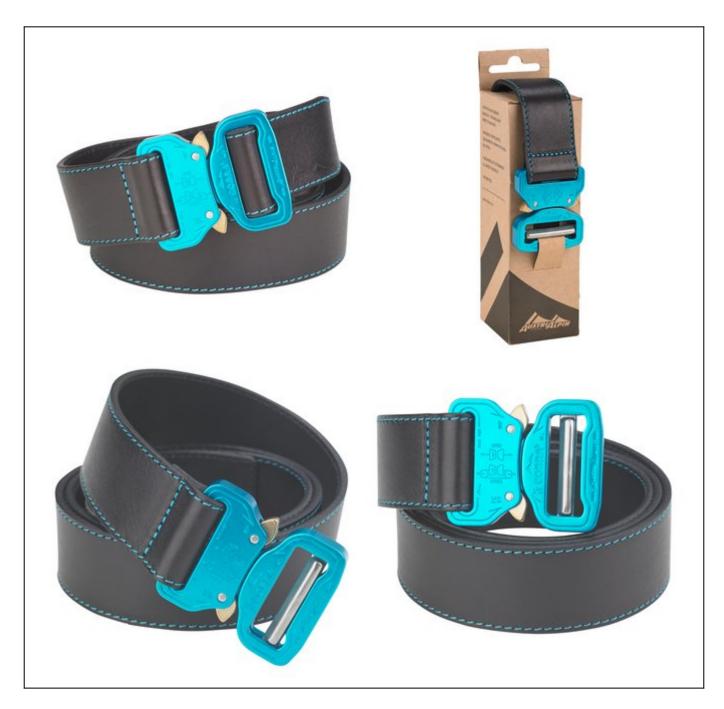

## COBRA 38 LEATHER BELT

real black leather, COBRA azure

Art.no.: BC80BX

Already held 18 kN? Helped resupply a space station? Broken world records in the stratosphere? No stranger to the spotlight in Hollywood? The COBRA® Quick Release, the world's strongest and safest buckle, takes on important roles in places you wouldn't expect. This little piece of aluminium, proudly developed, designed, and manufactured in Tirol, is now available as a fashion accessory on a high-end leather belt.

## **Technical specifications**

| BELT         | Material: leather Color: black                    |
|--------------|---------------------------------------------------|
| BUCKLE       | Material: aluminium Color: azure Finish: anodized |
| CLIP         | Material: brass Color: colorless Finish: polished |
| TOTAL LENGTH | 98 cm                                             |