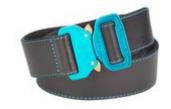

## COBRA 38 LEATHER BELT

real black leather, COBRA azure

Art.no.: BC80BX

Already held 18 kN? Helped resupply a space station? Broken world records in the stratosphere? No stranger to the spotlight in Hollywood? The COBRA® Quick Release, the world's strongest and safest buckle, takes on important roles in places you wouldn't expect. This little piece of aluminium, proudly developed, designed, and manufactured in Tirol, is now available as a fashion accessory on a high-end leather belt.

## **Technical specifications**

| BELT         | Material: leather Color: black                    |
|--------------|---------------------------------------------------|
| BUCKLE       | Material: aluminium Color: azure Finish: anodized |
| CLIP         | Material: brass Color: colorless Finish: polished |
| TOTAL LENGTH | 98 cm                                             |