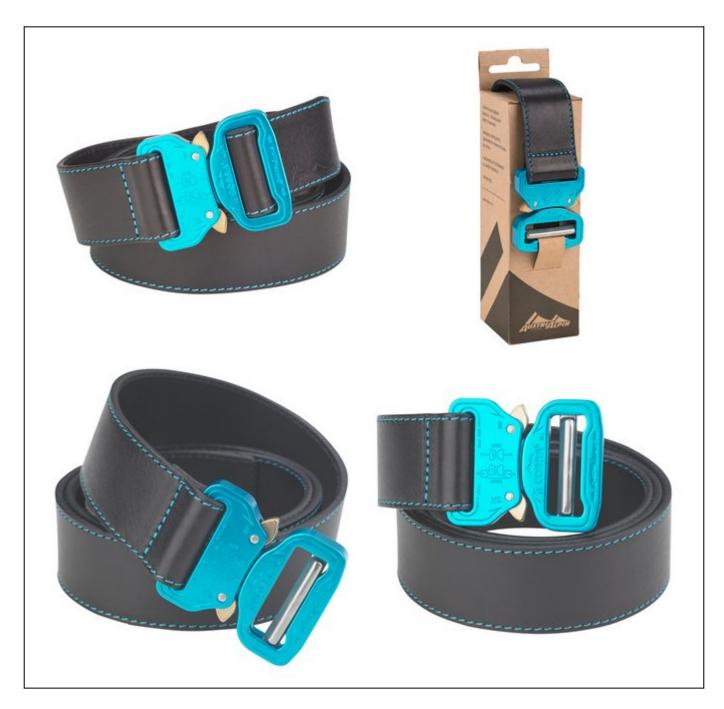

## COBRA 38 LEATHER BELT

real black leather, COBRA azure

Art.no.: BC80BX

Already held 18 kN? Helped resupply a space station? Broken world records in the stratosphere? No stranger to the spotlight in Hollywood? The COBRA® Quick Release, the world's strongest and safest buckle, takes on important roles in places you wouldn't expect. This little piece of aluminium, proudly developed, designed, and manufactured in Tirol, is now available as a fashion accessory on a high-end leather belt.

## textile identification:

100% cow leather. Contains non-textile parts of animal origin.

## **Technical specifications**

| BELT         | Material: leather<br>Color: black                 |
|--------------|---------------------------------------------------|
| BUCKLE       | Material: aluminium Color: azure Finish: anodized |
| CLIP         | Material: brass Color: colorless Finish: polished |
| TOTAL LENGTH | 98 cm                                             |