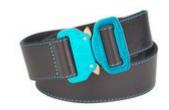

## COBRA 38 LEATHER BELT

real black leather, COBRA azure

Art.no.: BC80BX

Already held 18 kN? Helped resupply a space station? Broken world records in the stratosphere? No stranger to the spotlight in Hollywood? The COBRA® Quick Release, the world's strongest and safest buckle, takes on important roles in places you wouldn't expect. This little piece of aluminium, proudly developed, designed, and manufactured in Tirol, is now available as a fashion accessory on a high-end leather belt.

## textile identification:

100% cow leather. Contains non-textile parts of animal origin.

## **Technical specifications**

| BELT         | Material: leather<br>Color: black                 |
|--------------|---------------------------------------------------|
| BUCKLE       | Material: aluminium Color: azure Finish: anodized |
| CLIP         | Material: brass Color: colorless Finish: polished |
| TOTAL LENGTH | 98 cm                                             |